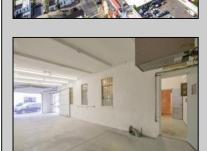

## **COMMENTS**

The property comprises a 2800+ sq ft building housing a warehouse and office space, complete with a reception desk. It is strategically positioned for use as a contractor distribution center or for any business necessitating indoor and outdoor gated parking for 8+ vehicles. The property\'s advantageous location ensures convenient accessibility to the Atlantic City Expressway and the Brigantine Connector Tunnel. Furthermore, it is equipped with bathroom facilities and gas heating. I highly recommend scheduling an appointment to view this property and encourage you to contact the listing agent to arrange a visit.

|  |  | PROPERTY DETAILS |
|--|--|------------------|
|  |  |                  |

Exterior OutsideFeatures ParkingGarage InteriorFeatures
Brick Fence 6 to 10 Spaces Restroom

Brick Face Truck Door Masonry