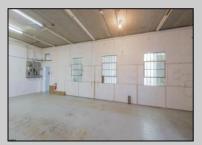

## **COMMENTS**

The property comprises a 2800+ sq ft building housing a warehouse and office space, complete with a reception desk. It is strategically positioned for use as a contractor distribution center or for any business necessitating indoor and outdoor gated parking for 8+ vehicles. The property\'s advantageous location ensures convenient accessibility to the Atlantic City Expressway and the Brigantine Connector Tunnel. Furthermore, it is equipped with bathroom facilities and gas heating. I highly recommend scheduling an appointment to view this property and encourage you to contact the listing agent to arrange a visit.

|  |  | PROPERTY DETAILS |
|--|--|------------------|
|  |  |                  |

Exterior OutsideFeatures ParkingGarage InteriorFeatures
Brick Fence 6 to 10 Spaces Restroom

Brick Face Truck Door Masonry