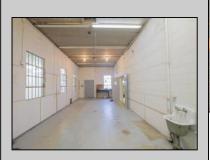

## **COMMENTS**

The property comprises a 2800+ sq ft building housing a warehouse and office space, complete with a reception desk. It is strategically positioned for use as a contractor distribution center or for any business necessitating indoor and outdoor gated parking for 8+ vehicles. The property\'s advantageous location ensures convenient accessibility to the Atlantic City Expressway and the Brigantine Connector Tunnel. Furthermore, it is equipped with bathroom facilities and gas heating. I highly recommend scheduling an appointment to view this property and encourage you to contact the listing agent to arrange a visit.

|  |  | PROPERTY DETAILS |
|--|--|------------------|
|  |  |                  |

Exterior OutsideFeatures ParkingGarage InteriorFeatures
Brick Fence 6 to 10 Spaces Restroom

Brick Face Truck Door Masonry