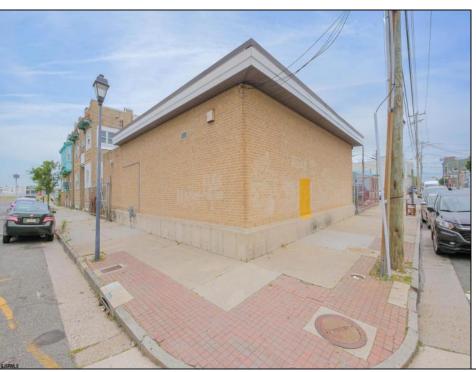

## **COMMENTS**

The property comprises a 2800+ sq ft building housing a warehouse and office space, complete with a reception desk. It is strategically positioned for use as a contractor distribution center or for any business necessitating indoor and outdoor gated parking for 8+ vehicles. The property\'s advantageous location ensures convenient accessibility to the Atlantic City Expressway and the Brigantine Connector Tunnel. Furthermore, it is equipped with bathroom facilities and gas heating. I highly recommend scheduling an appointment to view this property and encourage you to contact the listing agent to arrange a visit.

|  |  | PROPERTY DETAILS |
|--|--|------------------|
|  |  |                  |

Exterior OutsideFeatures ParkingGarage InteriorFeatures
Brick Fence 6 to 10 Spaces Restroom

Brick Face Truck Door Masonry