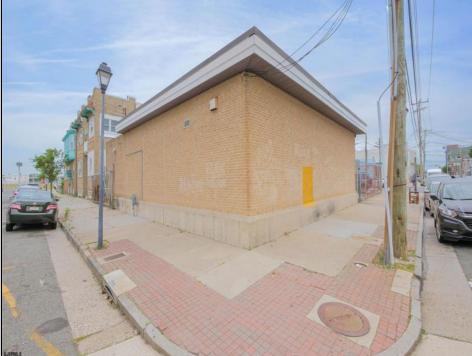

## COMMENTS

The property comprises a 2800+ sq ft building housing a warehouse and office space, complete with a reception desk. It is strategically positioned for use as a contractor distribution center or for any business necessitating indoor and outdoor gated parking for 8+ vehicles. The propertyl's advantageous location ensures convenient accessibility to the Atlantic City Expressway and the Brigantine Connector Tunnel. Furthermore, it is equipped with bathroom facilities and gas heating. I highly recommend scheduling an appointment to view this property and encourage you to contact the listing agent to arrange a visit.