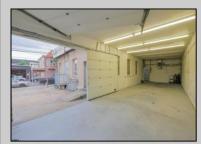

## COMMENTS

The property comprises a 2800+ sq ft building housing a warehouse and office space, complete with a reception desk. It is strategically positioned for use as a contractor distribution center or for any business necessitating indoor and outdoor gated parking for 8+ vehicles. The propertyl's advantageous location ensures convenient accessibility to the Atlantic City Expressway and the Brigantine Connector Tunnel. Furthermore, it is equipped with bathroom facilities and gas heating. I highly recommend scheduling an appointment to view this property and encourage you to contact the listing agent to arrange a visit.

| PROPERTY DETAILS      |                 |                |                  |
|-----------------------|-----------------|----------------|------------------|
| Exterior              | OutsideFeatures | ParkingGarage  | InteriorFeatures |
| Brick                 | Fence           | 6 to 10 Spaces | Restroom         |
| Brick Face<br>Masonry | Truck Door      |                |                  |
| <b>D</b> (            |                 |                |                  |