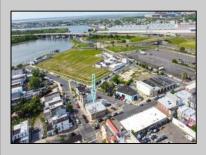

## COMMENTS

The property comprises a 2800+ sq ft building housing a warehouse and office space, complete with a reception desk. It is strategically positioned for use as a contractor distribution center or for any business necessitating indoor and outdoor gated parking for 8+ vehicles. The propertyl's advantageous location ensures convenient accessibility to the Atlantic City Expressway and the Brigantine Connector Tunnel. Furthermore, it is equipped with bathroom facilities and gas heating. I highly recommend scheduling an appointment to view this property and encourage you to contact the listing agent to arrange a visit.