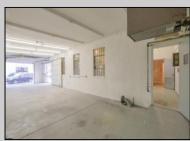

## COMMENTS

The property comprises a 2800+ sq ft building housing a warehouse and office space, complete with a reception desk. It is strategically positioned for use as a contractor distribution center or for any business necessitating indoor and outdoor gated parking for 8+ vehicles. The propertyl's advantageous location ensures convenient accessibility to the Atlantic City Expressway and the Brigantine Connector Tunnel. Furthermore, it is equipped with bathroom facilities and gas heating. I highly recommend scheduling an appointment to view this property and encourage you to contact the listing agent to arrange a visit.

| PROPERTY DETAILS      |                 |                |                  |
|-----------------------|-----------------|----------------|------------------|
| Exterior              | OutsideFeatures | ParkingGarage  | InteriorFeatures |
| Brick                 | Fence           | 6 to 10 Spaces | Restroom         |
| Brick Face<br>Masonry | Truck Door      |                |                  |
| <b>D</b> (            |                 |                |                  |