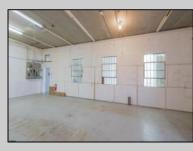

## COMMENTS

The property comprises a 2800+ sq ft building housing a warehouse and office space, complete with a reception desk. It is strategically positioned for use as a contractor distribution center or for any business necessitating indoor and outdoor gated parking for 8+ vehicles. The propertyl's advantageous location ensures convenient accessibility to the Atlantic City Expressway and the Brigantine Connector Tunnel. Furthermore, it is equipped with bathroom facilities and gas heating. I highly recommend scheduling an appointment to view this property and encourage you to contact the listing agent to arrange a visit.

| PROPERTY DETAILS      |                 |                |                  |
|-----------------------|-----------------|----------------|------------------|
| Exterior              | OutsideFeatures | ParkingGarage  | InteriorFeatures |
| Brick                 | Fence           | 6 to 10 Spaces | Restroom         |
| Brick Face<br>Masonry | Truck Door      |                |                  |
| <b>D</b> (            |                 |                |                  |