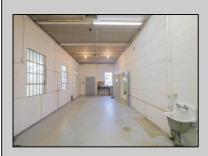

## COMMENTS

The property comprises a 2800+ sq ft building housing a warehouse and office space, complete with a reception desk. It is strategically positioned for use as a contractor distribution center or for any business necessitating indoor and outdoor gated parking for 8+ vehicles. The propertyl's advantageous location ensures convenient accessibility to the Atlantic City Expressway and the Brigantine Connector Tunnel. Furthermore, it is equipped with bathroom facilities and gas heating. I highly recommend scheduling an appointment to view this property and encourage you to contact the listing agent to arrange a visit.

| PROPERTY DETAILS      |                 |                |                  |
|-----------------------|-----------------|----------------|------------------|
| Exterior              | OutsideFeatures | ParkingGarage  | InteriorFeatures |
| Brick                 | Fence           | 6 to 10 Spaces | Restroom         |
| Brick Face<br>Masonry | Truck Door      |                |                  |
| <b>D</b> (            |                 |                |                  |