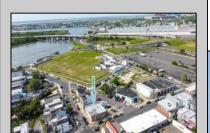

## **COMMENTS**

The property comprises a 2800+ sq ft building housing a warehouse and office space, complete with a reception desk. It is strategically positioned for use as a contractor distribution center or for any business necessitating indoor and outdoor gated parking for 8+ vehicles. The property\'s advantageous location ensures convenient accessibility to the Atlantic City Expressway and the Brigantine Connector Tunnel. Furthermore, it is equipped with bathroom facilities and gas heating. I highly recommend scheduling an appointment to view this property and encourage you to contact the listing agent to arrange a visit.