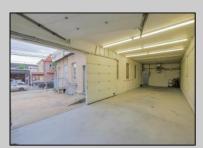

## **COMMENTS**

The property comprises a 2800+ sq ft building housing a warehouse and office space, complete with a reception desk. It is strategically positioned for use as a contractor distribution center or for any business necessitating indoor and outdoor gated parking for 8+ vehicles. The property\'s advantageous location ensures convenient accessibility to the Atlantic City Expressway and the Brigantine Connector Tunnel. Furthermore, it is equipped with bathroom facilities and gas heating. I highly recommend scheduling an appointment to view this property and encourage you to contact the listing agent to arrange a visit.

|          | PROPERTY DETAILS |               |
|----------|------------------|---------------|
| Exterior | OutsideFeatures  | ParkingGarage |

Brick Fence 6 to 10 Spaces
Brick Face Truck Door

Masonry Truck Do