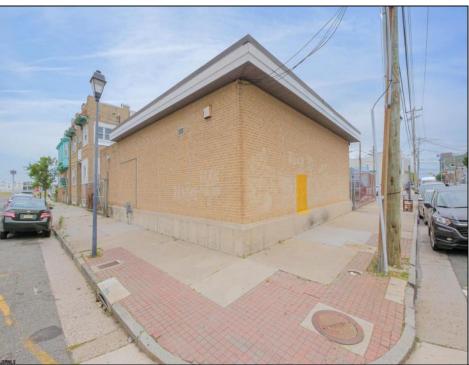

## **COMMENTS**

The property comprises a 2800+ sq ft building housing a warehouse and office space, complete with a reception desk. It is strategically positioned for use as a contractor distribution center or for any business necessitating indoor and outdoor gated parking for 8+ vehicles. The property\'s advantageous location ensures convenient accessibility to the Atlantic City Expressway and the Brigantine Connector Tunnel. Furthermore, it is equipped with bathroom facilities and gas heating. I highly recommend scheduling an appointment to view this property and encourage you to contact the listing agent to arrange a visit.