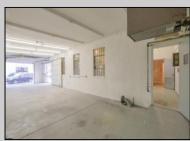

## COMMENTS

The property comprises a 2800+ sq ft building housing a warehouse and office space, complete with a reception desk. It is strategically positioned for use as a contractor distribution center or for any business necessitating indoor and outdoor gated parking for 8+ vehicles. The property/'s advantageous location ensures convenient accessibility to the Atlantic City Expressway and the Brigantine Connector Tunnel. Furthermore, it is equipped with bathroom facilities and gas heating. I highly recommend scheduling an appointment to view this property and encourage you to contact the listing agent to arrange a visit.

**PROPERTY DETAILS** Exterior **OutsideFeatures** ParkingGarage InteriorFeatures Brick Fence 6 to 10 Spaces Restroom Brick Face Truck Door Masonry

Basement Slab

Heating Forced Air Gas-Natural HotWater Gas