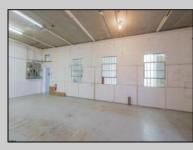

## COMMENTS

The property comprises a 2800+ sq ft building housing a warehouse and office space, complete with a reception desk. It is strategically positioned for use as a contractor distribution center or for any business necessitating indoor and outdoor gated parking for 8+ vehicles. The property/'s advantageous location ensures convenient accessibility to the Atlantic City Expressway and the Brigantine Connector Tunnel. Furthermore, it is equipped with bathroom facilities and gas heating. I highly recommend scheduling an appointment to view this property and encourage you to contact the listing agent to arrange a visit.

**PROPERTY DETAILS** Exterior **OutsideFeatures** ParkingGarage InteriorFeatures Brick Fence 6 to 10 Spaces Restroom Brick Face Truck Door Masonry

Basement Slab

Heating Forced Air Gas-Natural HotWater Gas