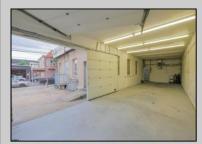

## COMMENTS

The property comprises a 2800+ sq ft building housing a warehouse and office space, complete with a reception desk. It is strategically positioned for use as a contractor distribution center or for any business necessitating indoor and outdoor gated parking for 8+ vehicles. The property/'s advantageous location ensures convenient accessibility to the Atlantic City Expressway and the Brigantine Connector Tunnel. Furthermore, it is equipped with bathroom facilities and gas heating. I highly recommend scheduling an appointment to view this property and encourage you to contact the listing agent to arrange a visit.

**PROPERTY DETAILS** Exterior **OutsideFeatures** ParkingGarage InteriorFeatures Brick Fence 6 to 10 Spaces Restroom Brick Face Truck Door Masonry

Basement Slab

Heating Forced Air Gas-Natural HotWater Gas