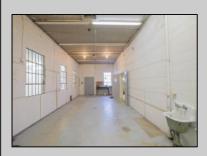

## COMMENTS

The property comprises a 2800+ sq ft building housing a warehouse and office space, complete with a reception desk. It is strategically positioned for use as a contractor distribution center or for any business necessitating indoor and outdoor gated parking for 8+ vehicles. The property/'s advantageous location ensures convenient accessibility to the Atlantic City Expressway and the Brigantine Connector Tunnel. Furthermore, it is equipped with bathroom facilities and gas heating. I highly recommend scheduling an appointment to view this property and encourage you to contact the listing agent to arrange a visit.

**PROPERTY DETAILS** Exterior **OutsideFeatures** ParkingGarage InteriorFeatures Brick Fence 6 to 10 Spaces Restroom Brick Face Truck Door Masonry

Basement Slab

Heating Forced Air Gas-Natural HotWater Gas