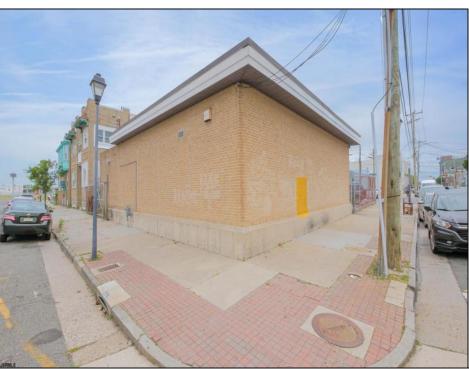

## **COMMENTS**

The property comprises a 2800+ sq ft building housing a warehouse and office space, complete with a reception desk. It is strategically positioned for use as a contractor distribution center or for any business necessitating indoor and outdoor gated parking for 8+ vehicles. The property\'s advantageous location ensures convenient accessibility to the Atlantic City Expressway and the Brigantine Connector Tunnel. Furthermore, it is equipped with bathroom facilities and gas heating. I highly recommend scheduling an appointment to view this property and encourage you to contact the listing agent to arrange a visit.

## PROPERTY DETAILS

| Exterior   | OutsideFeatures | ParkingGarage  | InteriorFeatures |
|------------|-----------------|----------------|------------------|
| Brick      | Fence           | 6 to 10 Spaces | Restroom         |
| Brick Face | Truck Door      |                |                  |
| Masonry    |                 |                |                  |