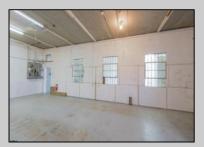

## **COMMENTS**

The property comprises a 2800+ sq ft building housing a warehouse and office space, complete with a reception desk. It is strategically positioned for use as a contractor distribution center or for any business necessitating indoor and outdoor gated parking for 8+ vehicles. The property\'s advantageous location ensures convenient accessibility to the Atlantic City Expressway and the Brigantine Connector Tunnel. Furthermore, it is equipped with bathroom facilities and gas heating. I highly recommend scheduling an appointment to view this property and encourage you to contact the listing agent to arrange a visit.

## PROPERTY DETAILS

| Exterior   | OutsideFeatures | ParkingGarage  | InteriorFeatures |
|------------|-----------------|----------------|------------------|
| Brick      | Fence           | 6 to 10 Spaces | Restroom         |
| Brick Face | Truck Door      |                |                  |
| Masonry    |                 |                |                  |