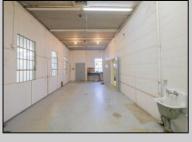

## **COMMENTS**

The property comprises a 2800+ sq ft building housing a warehouse and office space, complete with a reception desk. It is strategically positioned for use as a contractor distribution center or for any business necessitating indoor and outdoor gated parking for 8+ vehicles. The property\'s advantageous location ensures convenient accessibility to the Atlantic City Expressway and the Brigantine Connector Tunnel. Furthermore, it is equipped with bathroom facilities and gas heating. I highly recommend scheduling an appointment to view this property and encourage you to contact the listing agent to arrange a visit.

## PROPERTY DETAILS

| Exterior   | OutsideFeatures | ParkingGarage  | InteriorFeatures |
|------------|-----------------|----------------|------------------|
| Brick      | Fence           | 6 to 10 Spaces | Restroom         |
| Brick Face | Truck Door      |                |                  |
| Masonry    |                 |                |                  |