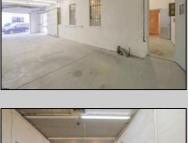

## **COMMENTS**

The property comprises a 2800+ sq ft building housing a warehouse and office space, complete with a reception desk. It is strategically positioned for use as a contractor distribution center or for any business necessitating indoor and outdoor gated parking for 8+ vehicles. The property\'s advantageous location ensures convenient accessibility to the Atlantic City Expressway and the Brigantine Connector Tunnel. Furthermore, it is equipped with bathroom facilities and gas heating. I highly recommend scheduling an appointment to view this property and encourage you to contact the listing agent to arrange a visit.

## PROPERTY DETAILS

| Exterior   | OutsideFeatures | ParkingGarage  | InteriorFeatures |
|------------|-----------------|----------------|------------------|
| Brick      | Fence           | 6 to 10 Spaces | Restroom         |
| Brick Face | Truck Door      |                |                  |
| Masonry    |                 |                |                  |