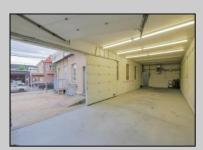

## **COMMENTS**

The property comprises a 2800+ sq ft building housing a warehouse and office space, complete with a reception desk. It is strategically positioned for use as a contractor distribution center or for any business necessitating indoor and outdoor gated parking for 8+ vehicles. The property\'s advantageous location ensures convenient accessibility to the Atlantic City Expressway and the Brigantine Connector Tunnel. Furthermore, it is equipped with bathroom facilities and gas heating. I highly recommend scheduling an appointment to view this property and encourage you to contact the listing agent to arrange a visit.

## PROPERTY DETAILS

| Exterior   | OutsideFeatures | ParkingGarage  | InteriorFeatures |
|------------|-----------------|----------------|------------------|
| Brick      | Fence           | 6 to 10 Spaces | Restroom         |
| Brick Face | Truck Door      |                |                  |
| Masonry    |                 |                |                  |