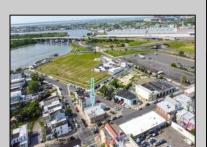

## **COMMENTS**

The property comprises a 2800+ sq ft building housing a warehouse and office space, complete with a reception desk. It is strategically positioned for use as a contractor distribution center or for any business necessitating indoor and outdoor gated parking for 8+ vehicles. The property\'s advantageous location ensures convenient accessibility to the Atlantic City Expressway and the Brigantine Connector Tunnel. Furthermore, it is equipped with bathroom facilities and gas heating. I highly recommend scheduling an appointment to view this property and encourage you to contact the listing agent to arrange a visit.