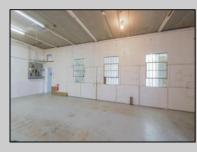

## COMMENTS

The property comprises a 2800+ sq ft building housing a warehouse and office space, complete with a reception desk. It is strategically positioned for use as a contractor distribution center or for any business necessitating indoor and outdoor gated parking for 8+ vehicles. The property\'s advantageous location ensures convenient accessibility to the Atlantic City Expressway and the Brigantine Connector Tunnel. Furthermore, it is equipped with bathroom facilities and gas heating. I highly recommend scheduling an appointment to view this property and encourage you to contact the listing agent to arrange a visit.

**PROPERTY DETAILS** Exterior **OutsideFeatures** ParkingGarage InteriorFeatures Brick Fence 6 to 10 Spaces Restroom Brick Face Truck Door Masonry Heating HotWater Basement

Forced Air Gas-Natural Gas

Water Public