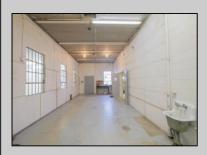

## COMMENTS

The property comprises a 2800+ sq ft building housing a warehouse and office space, complete with a reception desk. It is strategically positioned for use as a contractor distribution center or for any business necessitating indoor and outdoor gated parking for 8+ vehicles. The property\'s advantageous location ensures convenient accessibility to the Atlantic City Expressway and the Brigantine Connector Tunnel. Furthermore, it is equipped with bathroom facilities and gas heating. I highly recommend scheduling an appointment to view this property and encourage you to contact the listing agent to arrange a visit.

**PROPERTY DETAILS** Exterior **OutsideFeatures** ParkingGarage InteriorFeatures Brick Fence 6 to 10 Spaces Restroom Brick Face Truck Door Masonry Heating HotWater Basement

Forced Air Gas-Natural Gas

Water Public