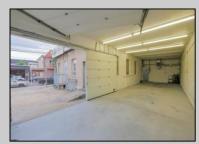

## COMMENTS

The property comprises a 2800+ sq ft building housing a warehouse and office space, complete with a reception desk. It is strategically positioned for use as a contractor distribution center or for any business necessitating indoor and outdoor gated parking for 8+ vehicles. The property\'s advantageous location ensures convenient accessibility to the Atlantic City Expressway and the Brigantine Connector Tunnel. Furthermore, it is equipped with bathroom facilities and gas heating. I highly recommend scheduling an appointment to view this property and encourage you to contact the listing agent to arrange a visit.

**PROPERTY DETAILS** Exterior **OutsideFeatures** ParkingGarage InteriorFeatures Brick Fence 6 to 10 Spaces Restroom Brick Face Truck Door Masonry Heating HotWater Basement

Forced Air Gas-Natural Gas

Water Public