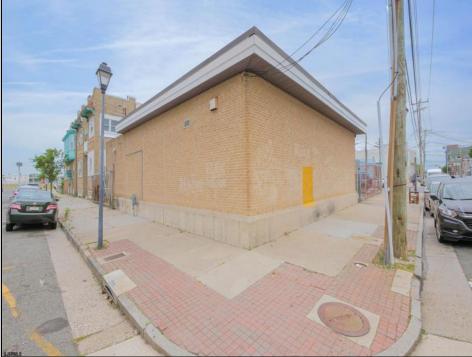

## COMMENTS

The property comprises a 2800+ sq ft building housing a warehouse and office space, complete with a reception desk. It is strategically positioned for use as a contractor distribution center or for any business necessitating indoor and outdoor gated parking for 8+ vehicles. The property\'s advantageous location ensures convenient accessibility to the Atlantic City Expressway and the Brigantine Connector Tunnel. Furthermore, it is equipped with bathroom facilities and gas heating. I highly recommend scheduling an appointment to view this property and encourage you to contact the listing agent to arrange a visit.

**PROPERTY DETAILS** Exterior **OutsideFeatures** ParkingGarage InteriorFeatures Brick Fence 6 to 10 Spaces Restroom Brick Face Truck Door Masonry Heating HotWater Basement

Forced Air Gas-Natural Gas

Water Public