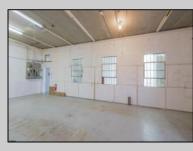

## COMMENTS

The property comprises a 2800+ sq ft building housing a warehouse and office space, complete with a reception desk. It is strategically positioned for use as a contractor distribution center or for any business necessitating indoor and outdoor gated parking for 8+ vehicles. The property/'s advantageous location ensures convenient accessibility to the Atlantic City Expressway and the Brigantine Connector Tunnel. Furthermore, it is equipped with bathroom facilities and gas heating. I highly recommend scheduling an appointment to view this property and encourage you to contact the listing agent to arrange a visit.

| PROPERTY DETAILS                           |                                        |                                 |                              |  |
|--------------------------------------------|----------------------------------------|---------------------------------|------------------------------|--|
| Exterior<br>Brick<br>Brick Face<br>Masonry | OutsideFeatures<br>Fence<br>Truck Door | ParkingGarage<br>6 to 10 Spaces | InteriorFeatures<br>Restroom |  |
| Basement                                   | Heating                                | HotWater                        | Water                        |  |