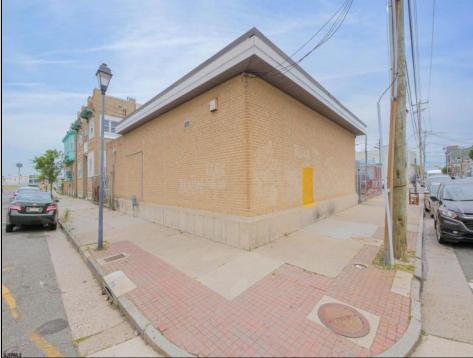

## COMMENTS

The property comprises a 2800+ sq ft building housing a warehouse and office space, complete with a reception desk. It is strategically positioned for use as a contractor distribution center or for any business necessitating indoor and outdoor gated parking for 8+ vehicles. The property/'s advantageous location ensures convenient accessibility to the Atlantic City Expressway and the Brigantine Connector Tunnel. Furthermore, it is equipped with bathroom facilities and gas heating. I highly recommend scheduling an appointment to view this property and encourage you to contact the listing agent to arrange a visit.