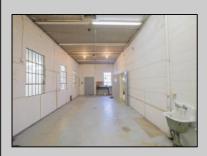

## COMMENTS

The property comprises a 2800+ sq ft building housing a warehouse and office space, complete with a reception desk. It is strategically positioned for use as a contractor distribution center or for any business necessitating indoor and outdoor gated parking for 8+ vehicles. The property/'s advantageous location ensures convenient accessibility to the Atlantic City Expressway and the Brigantine Connector Tunnel. Furthermore, it is equipped with bathroom facilities and gas heating. I highly recommend scheduling an appointment to view this property and encourage you to contact the listing agent to arrange a visit.

| PROPERTY DETAILS                           |                                        |                                 |                              |  |
|--------------------------------------------|----------------------------------------|---------------------------------|------------------------------|--|
| Exterior<br>Brick<br>Brick Face<br>Masonry | OutsideFeatures<br>Fence<br>Truck Door | ParkingGarage<br>6 to 10 Spaces | InteriorFeatures<br>Restroom |  |
| Basement                                   | Heating                                | HotWater                        | Water                        |  |