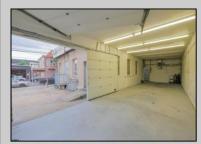

## COMMENTS

The property comprises a 2800+ sq ft building housing a warehouse and office space, complete with a reception desk. It is strategically positioned for use as a contractor distribution center or for any business necessitating indoor and outdoor gated parking for 8+ vehicles. The property/'s advantageous location ensures convenient accessibility to the Atlantic City Expressway and the Brigantine Connector Tunnel. Furthermore, it is equipped with bathroom facilities and gas heating. I highly recommend scheduling an appointment to view this property and encourage you to contact the listing agent to arrange a visit.

| PROPERTY DETAILS                           |                                        |                                 |                              |  |
|--------------------------------------------|----------------------------------------|---------------------------------|------------------------------|--|
| Exterior<br>Brick<br>Brick Face<br>Masonry | OutsideFeatures<br>Fence<br>Truck Door | ParkingGarage<br>6 to 10 Spaces | InteriorFeatures<br>Restroom |  |
| Basement                                   | Heating                                | HotWater                        | Water                        |  |