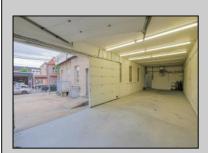

## **COMMENTS**

The property comprises a 2800+ sq ft building housing a warehouse and office space, complete with a reception desk. It is strategically positioned for use as a contractor distribution center or for any business necessitating indoor and outdoor gated parking for 8+ vehicles. The property\'s advantageous location ensures convenient accessibility to the Atlantic City Expressway and the Brigantine Connector Tunnel. Furthermore, it is equipped with bathroom facilities and gas heating. I highly recommend scheduling an appointment to view this property and encourage you to contact the listing agent to arrange a visit.