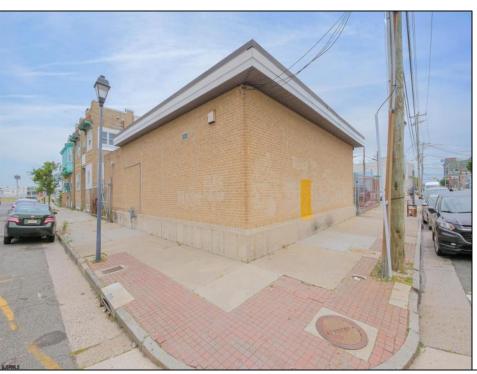

## **COMMENTS**

The property comprises a 2800+ sq ft building housing a warehouse and office space, complete with a reception desk. It is strategically positioned for use as a contractor distribution center or for any business necessitating indoor and outdoor gated parking for 8+ vehicles. The property\'s advantageous location ensures convenient accessibility to the Atlantic City Expressway and the Brigantine Connector Tunnel. Furthermore, it is equipped with bathroom facilities and gas heating. I highly recommend scheduling an appointment to view this property and encourage you to contact the listing agent to arrange a visit.