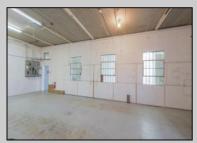

## **COMMENTS**

The property comprises a 2800+ sq ft building housing a warehouse and office space, complete with a reception desk. It is strategically positioned for use as a contractor distribution center or for any business necessitating indoor and outdoor gated parking for 8+ vehicles. The property\'s advantageous location ensures convenient accessibility to the Atlantic City Expressway and the Brigantine Connector Tunnel. Furthermore, it is equipped with bathroom facilities and gas heating. I highly recommend scheduling an appointment to view this property and encourage you to contact the listing agent to arrange a visit.