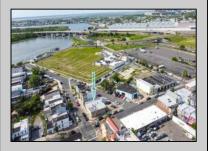

## **COMMENTS**

The property comprises a 2800+ sq ft building housing a warehouse and office space, complete with a reception desk. It is strategically positioned for use as a contractor distribution center or for any business necessitating indoor and outdoor gated parking for 8+ vehicles. The property\'s advantageous location ensures convenient accessibility to the Atlantic City Expressway and the Brigantine Connector Tunnel. Furthermore, it is equipped with bathroom facilities and gas heating. I highly recommend scheduling an appointment to view this property and encourage you to contact the listing agent to arrange a visit.

|      | PROPERTY DETAILS |               |  |
|------|------------------|---------------|--|
| rior | OutsideFeatures  | ParkingGarage |  |

Exteri InteriorFeatures Brick Fence 6 to 10 Spaces Restroom **Brick Face** Truck Door