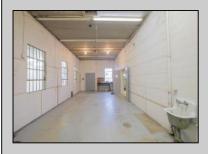

## **COMMENTS**

The property comprises a 2800+ sq ft building housing a warehouse and office space, complete with a reception desk. It is strategically positioned for use as a contractor distribution center or for any business necessitating indoor and outdoor gated parking for 8+ vehicles. The property\'s advantageous location ensures convenient accessibility to the Atlantic City Expressway and the Brigantine Connector Tunnel. Furthermore, it is equipped with bathroom facilities and gas heating. I highly recommend scheduling an appointment to view this property and encourage you to contact the listing agent to arrange a visit.

| 9 |    |     |     |     |     |   |
|---|----|-----|-----|-----|-----|---|
|   | PR | OPF | RTY | DFT | ΔΙΙ | S |

| Exterior   | OutsideFeatures | ParkingGarage  | InteriorFeatures |
|------------|-----------------|----------------|------------------|
| Brick      | Fence           | 6 to 10 Spaces | Restroom         |
| Brick Face | Truck Door      |                |                  |
| Masonry    |                 |                |                  |