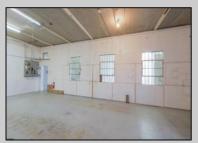

## **COMMENTS**

The property comprises a 2800+ sq ft building housing a warehouse and office space, complete with a reception desk. It is strategically positioned for use as a contractor distribution center or for any business necessitating indoor and outdoor gated parking for 8+ vehicles. The property\'s advantageous location ensures convenient accessibility to the Atlantic City Expressway and the Brigantine Connector Tunnel. Furthermore, it is equipped with bathroom facilities and gas heating. I highly recommend scheduling an appointment to view this property and encourage you to contact the listing agent to arrange a visit.

| 9 |    |     |     |     |     |   |
|---|----|-----|-----|-----|-----|---|
|   | PR | OPF | RTY | DFT | ΔΙΙ | S |

| Exterior   | OutsideFeatures | ParkingGarage  | InteriorFeatures |
|------------|-----------------|----------------|------------------|
| Brick      | Fence           | 6 to 10 Spaces | Restroom         |
| Brick Face | Truck Door      |                |                  |
| Masonry    |                 |                |                  |