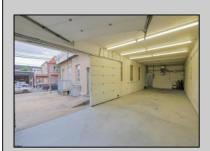

## **COMMENTS**

The property comprises a 2800+ sq ft building housing a warehouse and office space, complete with a reception desk. It is strategically positioned for use as a contractor distribution center or for any business necessitating indoor and outdoor gated parking for 8+ vehicles. The property\'s advantageous location ensures convenient accessibility to the Atlantic City Expressway and the Brigantine Connector Tunnel. Furthermore, it is equipped with bathroom facilities and gas heating. I highly recommend scheduling an appointment to view this property and encourage you to contact the listing agent to arrange a visit.

| 9 |    |     |     |     |     |   |
|---|----|-----|-----|-----|-----|---|
|   | PR | OPF | RTY | DFT | ΔΙΙ | S |

| Exterior   | OutsideFeatures | ParkingGarage  | InteriorFeatures |
|------------|-----------------|----------------|------------------|
| Brick      | Fence           | 6 to 10 Spaces | Restroom         |
| Brick Face | Truck Door      |                |                  |
| Masonry    |                 |                |                  |