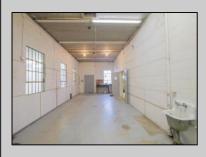

## **COMMENTS**

The property comprises a 2800+ sq ft building housing a warehouse and office space, complete with a reception desk. It is strategically positioned for use as a contractor distribution center or for any business necessitating indoor and outdoor gated parking for 8+ vehicles. The property\'s advantageous location ensures convenient accessibility to the Atlantic City Expressway and the Brigantine Connector Tunnel. Furthermore, it is equipped with bathroom facilities and gas heating. I highly recommend scheduling an appointment to view this property and encourage you to contact the listing agent to arrange a visit.

|            | PROPERTY DETAILS |                |                  |
|------------|------------------|----------------|------------------|
| Exterior   | OutsideFeatures  | ParkingGarage  | InteriorFeatures |
| Brick      | Fence            | 6 to 10 Spaces | Restroom         |
| Brick Face | Truck Door       |                |                  |