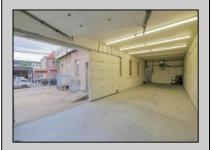

## **COMMENTS**

The property comprises a 2800+ sq ft building housing a warehouse and office space, complete with a reception desk. It is strategically positioned for use as a contractor distribution center or for any business necessitating indoor and outdoor gated parking for 8+ vehicles. The property\'s advantageous location ensures convenient accessibility to the Atlantic City Expressway and the Brigantine Connector Tunnel. Furthermore, it is equipped with bathroom facilities and gas heating. I highly recommend scheduling an appointment to view this property and encourage you to contact the listing agent to arrange a visit.

|            | PROPERTY DETAILS |                |                  |
|------------|------------------|----------------|------------------|
| Exterior   | OutsideFeatures  | ParkingGarage  | InteriorFeatures |
| Brick      | Fence            | 6 to 10 Spaces | Restroom         |
| Brick Face | Truck Door       |                |                  |