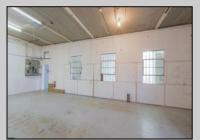

## **COMMENTS**

The property comprises a 2800+ sq ft building housing a warehouse and office space, complete with a reception desk. It is strategically positioned for use as a contractor distribution center or for any business necessitating indoor and outdoor gated parking for 8+ vehicles. The property\'s advantageous location ensures convenient accessibility to the Atlantic City Expressway and the Brigantine Connector Tunnel. Furthermore, it is equipped with bathroom facilities and gas heating. I highly recommend scheduling an appointment to view this property and encourage you to contact the listing agent to arrange a visit.

|            | PROPERTY DETAILS |                |                  |
|------------|------------------|----------------|------------------|
| Exterior   | OutsideFeatures  | ParkingGarage  | InteriorFeatures |
| Brick      | Fence            | 6 to 10 Spaces | Restroom         |
| Brick Face | Truck Door       |                |                  |