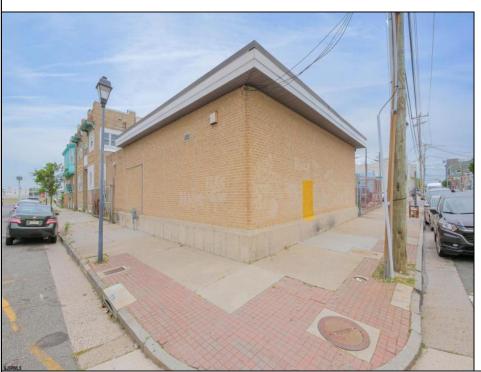

## **COMMENTS**

The property comprises a 2800+ sq ft building housing a warehouse and office space, complete with a reception desk. It is strategically positioned for use as a contractor distribution center or for any business necessitating indoor and outdoor gated parking for 8+ vehicles. The property\'s advantageous location ensures convenient accessibility to the Atlantic City Expressway and the Brigantine Connector Tunnel. Furthermore, it is equipped with bathroom facilities and gas heating. I highly recommend scheduling an appointment to view this property and encourage you to contact the listing agent to arrange a visit.

**Brick Face** Truck Door Masonry

Heating Forced Air Gas-Natural

HotWater Gas

Water Public

Sewer

Slab

Basement

Ask for Michael Wallitsch Berger Realty Inc 1330 Bay Avenue, Ocean City Call: 609-391-1330