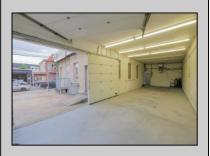

## **COMMENTS**

The property comprises a 2800+ sq ft building housing a warehouse and office space, complete with a reception desk. It is strategically positioned for use as a contractor distribution center or for any business necessitating indoor and outdoor gated parking for 8+ vehicles. The property\'s advantageous location ensures convenient accessibility to the Atlantic City Expressway and the Brigantine Connector Tunnel. Furthermore, it is equipped with bathroom facilities and gas heating. I highly recommend scheduling an appointment to view this property and encourage you to contact the listing agent to arrange a visit.

| PROPERTY DETAILS |                 |                |                  |
|------------------|-----------------|----------------|------------------|
| Exterior         | OutsideFeatures | ParkingGarage  | InteriorFeatures |
| Brick            | Fence           | 6 to 10 Spaces | Restroom         |