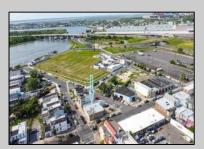

## **COMMENTS**

The property comprises a 2800+ sq ft building housing a warehouse and office space, complete with a reception desk. It is strategically positioned for use as a contractor distribution center or for any business necessitating indoor and outdoor gated parking for 8+ vehicles. The property\'s advantageous location ensures convenient accessibility to the Atlantic City Expressway and the Brigantine Connector Tunnel. Furthermore, it is equipped with bathroom facilities and gas heating. I highly recommend scheduling an appointment to view this property and encourage you to contact the listing agent to arrange a visit.