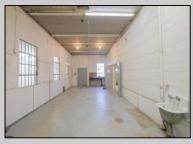

## **COMMENTS**

The property comprises a 2800+ sq ft building housing a warehouse and office space, complete with a reception desk. It is strategically positioned for use as a contractor distribution center or for any business necessitating indoor and outdoor gated parking for 8+ vehicles. The property\'s advantageous location ensures convenient accessibility to the Atlantic City Expressway and the Brigantine Connector Tunnel. Furthermore, it is equipped with bathroom facilities and gas heating. I highly recommend scheduling an appointment to view this property and encourage you to contact the listing agent to arrange a visit.

| <b>PROPERTY</b> | DETAILS |
|-----------------|---------|
|                 |         |

| Exterior   | OutsideFeatures | ParkingGarage  | InteriorFeatures |
|------------|-----------------|----------------|------------------|
| Brick      | Fence           | 6 to 10 Spaces | Restroom         |
| Brick Face | Truck Door      |                |                  |