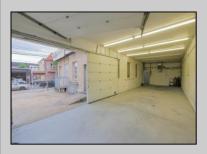

## **COMMENTS**

The property comprises a 2800+ sq ft building housing a warehouse and office space, complete with a reception desk. It is strategically positioned for use as a contractor distribution center or for any business necessitating indoor and outdoor gated parking for 8+ vehicles. The property\'s advantageous location ensures convenient accessibility to the Atlantic City Expressway and the Brigantine Connector Tunnel. Furthermore, it is equipped with bathroom facilities and gas heating. I highly recommend scheduling an appointment to view this property and encourage you to contact the listing agent to arrange a visit.

| <b>PROPERTY</b> | DETAILS |
|-----------------|---------|
|                 |         |

| Exterior   | OutsideFeatures | ParkingGarage  | InteriorFeatures |
|------------|-----------------|----------------|------------------|
| Brick      | Fence           | 6 to 10 Spaces | Restroom         |
| Brick Face | Truck Door      |                |                  |