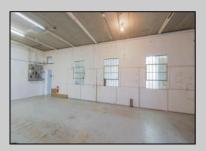

## **COMMENTS**

The property comprises a 2800+ sq ft building housing a warehouse and office space, complete with a reception desk. It is strategically positioned for use as a contractor distribution center or for any business necessitating indoor and outdoor gated parking for 8+ vehicles. The property\'s advantageous location ensures convenient accessibility to the Atlantic City Expressway and the Brigantine Connector Tunnel. Furthermore, it is equipped with bathroom facilities and gas heating. I highly recommend scheduling an appointment to view this property and encourage you to contact the listing agent to arrange a visit.

| <b>PROPERTY</b> | DETAILS |
|-----------------|---------|
|                 |         |

| Exterior   | OutsideFeatures | ParkingGarage  | InteriorFeatures |
|------------|-----------------|----------------|------------------|
| Brick      | Fence           | 6 to 10 Spaces | Restroom         |
| Brick Face | Truck Door      |                |                  |