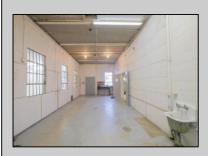

## COMMENTS

The property comprises a 2800+ sq ft building housing a warehouse and office space, complete with a reception desk. It is strategically positioned for use as a contractor distribution center or for any business necessitating indoor and outdoor gated parking for 8+ vehicles. The propertyl's advantageous location ensures convenient accessibility to the Atlantic City Expressway and the Brigantine Connector Tunnel. Furthermore, it is equipped with bathroom facilities and gas heating. I highly recommend scheduling an appointment to view this property and encourage you to contact the listing agent to arrange a visit.