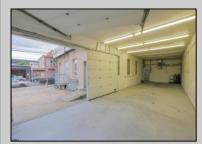

## COMMENTS

The property comprises a 2800+ sq ft building housing a warehouse and office space, complete with a reception desk. It is strategically positioned for use as a contractor distribution center or for any business necessitating indoor and outdoor gated parking for 8+ vehicles. The propertyl's advantageous location ensures convenient accessibility to the Atlantic City Expressway and the Brigantine Connector Tunnel. Furthermore, it is equipped with bathroom facilities and gas heating. I highly recommend scheduling an appointment to view this property and encourage you to contact the listing agent to arrange a visit.

|                                            | PROPERTY DETAILS                       |                                 |                              |  |
|--------------------------------------------|----------------------------------------|---------------------------------|------------------------------|--|
| Exterior<br>Brick<br>Brick Face<br>Masonry | OutsideFeatures<br>Fence<br>Truck Door | ParkingGarage<br>6 to 10 Spaces | InteriorFeatures<br>Restroom |  |
| Basement                                   | Heating                                | HotWater                        | Water                        |  |