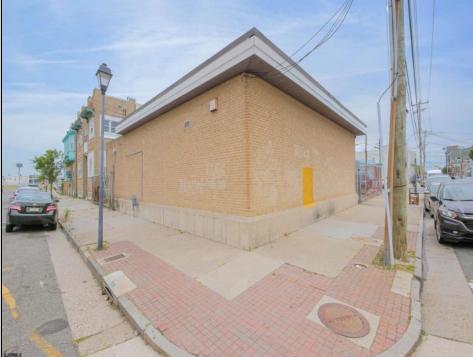

## COMMENTS

The property comprises a 2800+ sq ft building housing a warehouse and office space, complete with a reception desk. It is strategically positioned for use as a contractor distribution center or for any business necessitating indoor and outdoor gated parking for 8+ vehicles. The propertyl's advantageous location ensures convenient accessibility to the Atlantic City Expressway and the Brigantine Connector Tunnel. Furthermore, it is equipped with bathroom facilities and gas heating. I highly recommend scheduling an appointment to view this property and encourage you to contact the listing agent to arrange a visit.