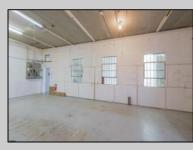

## COMMENTS

The property comprises a 2800+ sq ft building housing a warehouse and office space, complete with a reception desk. It is strategically positioned for use as a contractor distribution center or for any business necessitating indoor and outdoor gated parking for 8+ vehicles. The propertyl's advantageous location ensures convenient accessibility to the Atlantic City Expressway and the Brigantine Connector Tunnel. Furthermore, it is equipped with bathroom facilities and gas heating. I highly recommend scheduling an appointment to view this property and encourage you to contact the listing agent to arrange a visit.