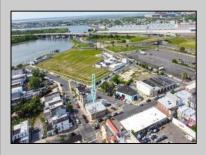

## 2431 Fairmount Ave Atlantic City, NJ 08401

Asking \$378,000.00

## COMMENTS

The property comprises a 2800+ sq ft building housing a warehouse and office space, complete with a reception desk. It is strategically positioned for use as a contractor distribution center or for any business necessitating indoor and outdoor gated parking for 8+ vehicles. The property/'s advantageous location ensures convenient accessibility to the Atlantic City Expressway and the Brigantine Connector Tunnel. Furthermore, it is equipped with bathroom facilities and gas heating. I highly recommend scheduling an appointment to view this property and encourage you to contact the listing agent to arrange a visit.