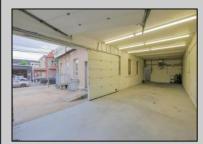

## COMMENTS

The property comprises a 2800+ sq ft building housing a warehouse and office space, complete with a reception desk. It is strategically positioned for use as a contractor distribution center or for any business necessitating indoor and outdoor gated parking for 8+ vehicles. The property/'s advantageous location ensures convenient accessibility to the Atlantic City Expressway and the Brigantine Connector Tunnel. Furthermore, it is equipped with bathroom facilities and gas heating. I highly recommend scheduling an appointment to view this property and encourage you to contact the listing agent to arrange a visit.

**PROPERTY DETAILS** Exterior **OutsideFeatures** ParkingGarage InteriorFeatures Brick Fence 6 to 10 Spaces Restroom Brick Face Truck Door Masonry Heating HotWater Water Basement

Forced Air

Gas-Natural

Slab