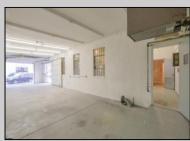

## COMMENTS

The property comprises a 2800+ sq ft building housing a warehouse and office space, complete with a reception desk. It is strategically positioned for use as a contractor distribution center or for any business necessitating indoor and outdoor gated parking for 8+ vehicles. The property/'s advantageous location ensures convenient accessibility to the Atlantic City Expressway and the Brigantine Connector Tunnel. Furthermore, it is equipped with bathroom facilities and gas heating. I highly recommend scheduling an appointment to view this property and encourage you to contact the listing agent to arrange a visit.

**PROPERTY DETAILS** Exterior **OutsideFeatures** ParkingGarage InteriorFeatures Brick Fence 6 to 10 Spaces Restroom Brick Face Truck Door Masonry Heating HotWater Water Basement

Forced Air

Gas-Natural

Slab