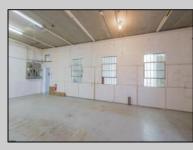

## COMMENTS

The property comprises a 2800+ sq ft building housing a warehouse and office space, complete with a reception desk. It is strategically positioned for use as a contractor distribution center or for any business necessitating indoor and outdoor gated parking for 8+ vehicles. The property/'s advantageous location ensures convenient accessibility to the Atlantic City Expressway and the Brigantine Connector Tunnel. Furthermore, it is equipped with bathroom facilities and gas heating. I highly recommend scheduling an appointment to view this property and encourage you to contact the listing agent to arrange a visit.

**PROPERTY DETAILS** Exterior **OutsideFeatures** ParkingGarage InteriorFeatures Brick Fence 6 to 10 Spaces Restroom Brick Face Truck Door Masonry Heating HotWater Water Basement

Forced Air

Gas-Natural

Slab