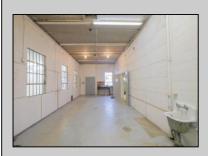

## COMMENTS

The property comprises a 2800+ sq ft building housing a warehouse and office space, complete with a reception desk. It is strategically positioned for use as a contractor distribution center or for any business necessitating indoor and outdoor gated parking for 8+ vehicles. The property/'s advantageous location ensures convenient accessibility to the Atlantic City Expressway and the Brigantine Connector Tunnel. Furthermore, it is equipped with bathroom facilities and gas heating. I highly recommend scheduling an appointment to view this property and encourage you to contact the listing agent to arrange a visit.

**PROPERTY DETAILS** Exterior **OutsideFeatures** ParkingGarage InteriorFeatures Brick Fence 6 to 10 Spaces Restroom Brick Face Truck Door Masonry Heating HotWater Water Basement

Forced Air

Gas-Natural

Slab