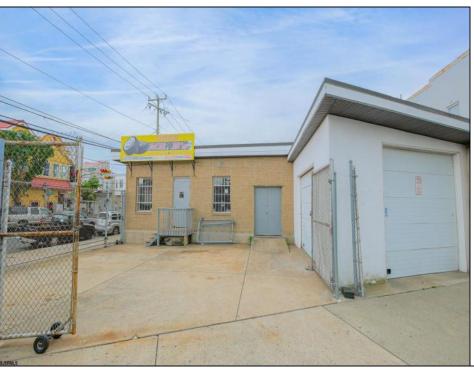

## **COMMENTS**

The property comprises a 2800+ sq ft building housing a warehouse and office space, complete with a reception desk. It is strategically positioned for use as a contractor distribution center or for any business necessitating indoor and outdoor gated parking for 8+ vehicles. The property\'s advantageous location ensures convenient accessibility to the Atlantic City Expressway and the Brigantine Connector Tunnel. Furthermore, it is equipped with bathroom facilities and gas heating. I highly recommend scheduling an appointment to view this property and encourage you to contact the listing agent to arrange a visit.

| PROPERTY DETAILS |                 |                |                  |
|------------------|-----------------|----------------|------------------|
| Exterior         | OutsideFeatures | ParkingGarage  | InteriorFeatures |
| Brick            | Fence           | 6 to 10 Spaces | Restroom         |
| Brick Face       | Truck Door      |                |                  |
| Masonry          |                 |                |                  |