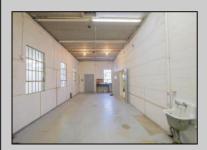

## **COMMENTS**

The property comprises a 2800+ sq ft building housing a warehouse and office space, complete with a reception desk. It is strategically positioned for use as a contractor distribution center or for any business necessitating indoor and outdoor gated parking for 8+ vehicles. The property\'s advantageous location ensures convenient accessibility to the Atlantic City Expressway and the Brigantine Connector Tunnel. Furthermore, it is equipped with bathroom facilities and gas heating. I highly recommend scheduling an appointment to view this property and encourage you to contact the listing agent to arrange a visit.