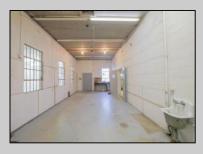

## COMMENTS

The property comprises a 2800+ sq ft building housing a warehouse and office space, complete with a reception desk. It is strategically positioned for use as a contractor distribution center or for any business necessitating indoor and outdoor gated parking for 8+ vehicles. The property\s advantageous location ensures convenient accessibility to the Atlantic City Expressway and the Brigantine Connector Tunnel. Furthermore, it is equipped with bathroom facilities and gas heating. I highly recommend scheduling an appointment to view this property and encourage you to contact the listing agent to arrange a visit.

| PROPE               | RTY DETAILS |
|---------------------|-------------|
| <br>OutoidoFooturos | Dorldon     |

Exterior OutsideFeatures ParkingGarage InteriorFeatures
Brick Fence 6 to 10 Spaces Restroom