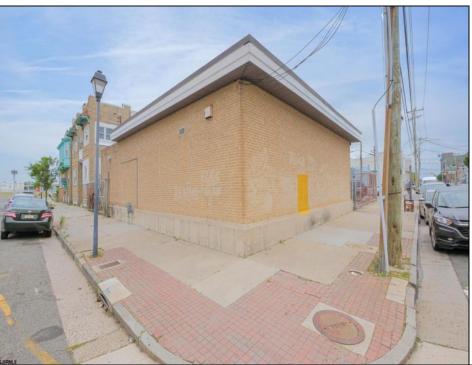

## COMMENTS

The property comprises a 2800+ sq ft building housing a warehouse and office space, complete with a reception desk. It is strategically positioned for use as a contractor distribution center or for any business necessitating indoor and outdoor gated parking for 8+ vehicles. The property\s advantageous location ensures convenient accessibility to the Atlantic City Expressway and the Brigantine Connector Tunnel. Furthermore, it is equipped with bathroom facilities and gas heating. I highly recommend scheduling an appointment to view this property and encourage you to contact the listing agent to arrange a visit.