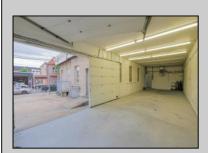

## COMMENTS

The property comprises a 2800+ sq ft building housing a warehouse and office space, complete with a reception desk. It is strategically positioned for use as a contractor distribution center or for any business necessitating indoor and outdoor gated parking for 8+ vehicles. The property\s advantageous location ensures convenient accessibility to the Atlantic City Expressway and the Brigantine Connector Tunnel. Furthermore, it is equipped with bathroom facilities and gas heating. I highly recommend scheduling an appointment to view this property and encourage you to contact the listing agent to arrange a visit.