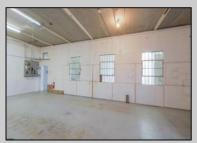

## COMMENTS

The property comprises a 2800+ sq ft building housing a warehouse and office space, complete with a reception desk. It is strategically positioned for use as a contractor distribution center or for any business necessitating indoor and outdoor gated parking for 8+ vehicles. The property\s advantageous location ensures convenient accessibility to the Atlantic City Expressway and the Brigantine Connector Tunnel. Furthermore, it is equipped with bathroom facilities and gas heating. I highly recommend scheduling an appointment to view this property and encourage you to contact the listing agent to arrange a visit.