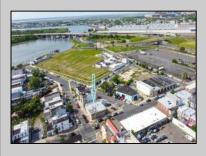

## 2431 Fairmount Ave Atlantic City, NJ 08401

Asking \$378,000.00

## COMMENTS

The property comprises a 2800+ sq ft building housing a warehouse and office space, complete with a reception desk. It is strategically positioned for use as a contractor distribution center or for any business necessitating indoor and outdoor gated parking for 8+ vehicles. The property\'s advantageous location ensures convenient accessibility to the Atlantic City Expressway and the Brigantine Connector Tunnel. Furthermore, it is equipped with bathroom facilities and gas heating. I highly recommend scheduling an appointment to view this property and encourage you to contact the listing agent to arrange a visit.