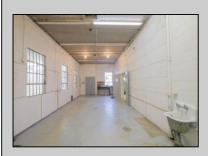

## COMMENTS

The property comprises a 2800+ sq ft building housing a warehouse and office space, complete with a reception desk. It is strategically positioned for use as a contractor distribution center or for any business necessitating indoor and outdoor gated parking for 8+ vehicles. The property\'s advantageous location ensures convenient accessibility to the Atlantic City Expressway and the Brigantine Connector Tunnel. Furthermore, it is equipped with bathroom facilities and gas heating. I highly recommend scheduling an appointment to view this property and encourage you to contact the listing agent to arrange a visit.

| PROPERTY DETAILS                           |                                        |                                 |                              |
|--------------------------------------------|----------------------------------------|---------------------------------|------------------------------|
| Exterior<br>Brick<br>Brick Face<br>Masonry | OutsideFeatures<br>Fence<br>Truck Door | ParkingGarage<br>6 to 10 Spaces | InteriorFeatures<br>Restroom |
| Basement                                   | Heating                                | HotWater                        | Water                        |