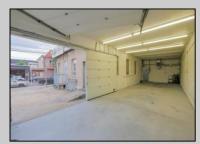

## COMMENTS

The property comprises a 2800+ sq ft building housing a warehouse and office space, complete with a reception desk. It is strategically positioned for use as a contractor distribution center or for any business necessitating indoor and outdoor gated parking for 8+ vehicles. The property\'s advantageous location ensures convenient accessibility to the Atlantic City Expressway and the Brigantine Connector Tunnel. Furthermore, it is equipped with bathroom facilities and gas heating. I highly recommend scheduling an appointment to view this property and encourage you to contact the listing agent to arrange a visit.

| PROPERTY DETAILS                           |                                        |                                 |                              |
|--------------------------------------------|----------------------------------------|---------------------------------|------------------------------|
| Exterior<br>Brick<br>Brick Face<br>Masonry | OutsideFeatures<br>Fence<br>Truck Door | ParkingGarage<br>6 to 10 Spaces | InteriorFeatures<br>Restroom |
| Basement                                   | Heating                                | HotWater                        | Water                        |