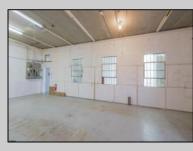

## COMMENTS

The property comprises a 2800+ sq ft building housing a warehouse and office space, complete with a reception desk. It is strategically positioned for use as a contractor distribution center or for any business necessitating indoor and outdoor gated parking for 8+ vehicles. The property\'s advantageous location ensures convenient accessibility to the Atlantic City Expressway and the Brigantine Connector Tunnel. Furthermore, it is equipped with bathroom facilities and gas heating. I highly recommend scheduling an appointment to view this property and encourage you to contact the listing agent to arrange a visit.

| PROPERTY DETAILS                           |                                        |                                 |                              |
|--------------------------------------------|----------------------------------------|---------------------------------|------------------------------|
| Exterior<br>Brick<br>Brick Face<br>Masonry | OutsideFeatures<br>Fence<br>Truck Door | ParkingGarage<br>6 to 10 Spaces | InteriorFeatures<br>Restroom |
| Basement                                   | Heating                                | HotWater                        | Water                        |