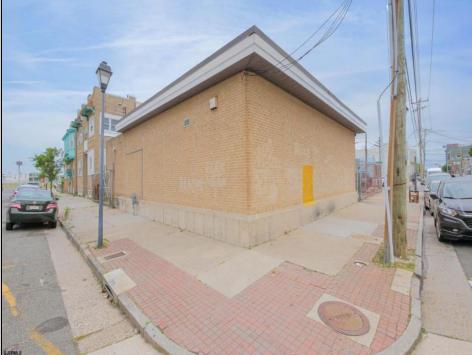

## 2431 Fairmount Ave Atlantic City, NJ 08401

Asking \$378,000.00

## COMMENTS

The property comprises a 2800+ sq ft building housing a warehouse and office space, complete with a reception desk. It is strategically positioned for use as a contractor distribution center or for any business necessitating indoor and outdoor gated parking for 8+ vehicles. The property\'s advantageous location ensures convenient accessibility to the Atlantic City Expressway and the Brigantine Connector Tunnel. Furthermore, it is equipped with bathroom facilities and gas heating. I highly recommend scheduling an appointment to view this property and encourage you to contact the listing agent to arrange a visit.