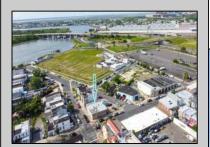

## **COMMENTS**

The property comprises a 2800+ sq ft building housing a warehouse and office space, complete with a reception desk. It is strategically positioned for use as a contractor distribution center or for any business necessitating indoor and outdoor gated parking for 8+ vehicles. The property\'s advantageous location ensures convenient accessibility to the Atlantic City Expressway and the Brigantine Connector Tunnel. Furthermore, it is equipped with bathroom facilities and gas heating. I highly recommend scheduling an appointment to view this property and encourage you to contact the listing agent to arrange a visit.