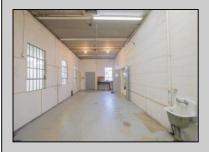

## **COMMENTS**

The property comprises a 2800+ sq ft building housing a warehouse and office space, complete with a reception desk. It is strategically positioned for use as a contractor distribution center or for any business necessitating indoor and outdoor gated parking for 8+ vehicles. The property\'s advantageous location ensures convenient accessibility to the Atlantic City Expressway and the Brigantine Connector Tunnel. Furthermore, it is equipped with bathroom facilities and gas heating. I highly recommend scheduling an appointment to view this property and encourage you to contact the listing agent to arrange a visit.

PROPERTY DETAILS

| Exterior<br>Brick<br>Brick Face<br>Masonry | OutsideFeatures<br>Fence<br>Truck Door | ParkingGarage<br>6 to 10 Spaces | InteriorFeatures<br>Restroom |
|--------------------------------------------|----------------------------------------|---------------------------------|------------------------------|
| Basement                                   | Heating                                | HotWater                        | Water                        |