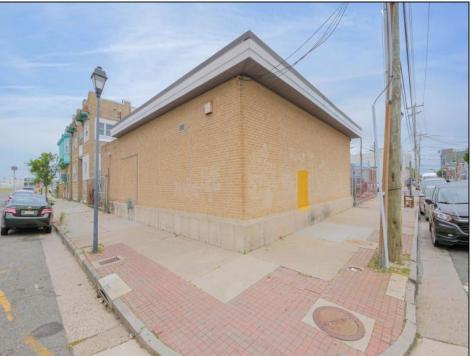

## **COMMENTS**

The property comprises a 2800+ sq ft building housing a warehouse and office space, complete with a reception desk. It is strategically positioned for use as a contractor distribution center or for any business necessitating indoor and outdoor gated parking for 8+ vehicles. The property\'s advantageous location ensures convenient accessibility to the Atlantic City Expressway and the Brigantine Connector Tunnel. Furthermore, it is equipped with bathroom facilities and gas heating. I highly recommend scheduling an appointment to view this property and encourage you to contact the listing agent to arrange a visit.

PROPERTY DETAILS

| Exterior<br>Brick<br>Brick Face<br>Masonry | OutsideFeatures<br>Fence<br>Truck Door | ParkingGarage<br>6 to 10 Spaces | InteriorFeatures<br>Restroom |
|--------------------------------------------|----------------------------------------|---------------------------------|------------------------------|
| Basement                                   | Heating                                | HotWater                        | Water                        |