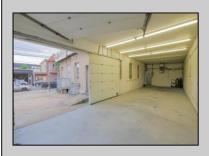

## **COMMENTS**

The property comprises a 2800+ sq ft building housing a warehouse and office space, complete with a reception desk. It is strategically positioned for use as a contractor distribution center or for any business necessitating indoor and outdoor gated parking for 8+ vehicles. The property\'s advantageous location ensures convenient accessibility to the Atlantic City Expressway and the Brigantine Connector Tunnel. Furthermore, it is equipped with bathroom facilities and gas heating. I highly recommend scheduling an appointment to view this property and encourage you to contact the listing agent to arrange a visit.

PROPERTY DETAILS

| Exterior<br>Brick<br>Brick Face<br>Masonry | OutsideFeatures<br>Fence<br>Truck Door | ParkingGarage<br>6 to 10 Spaces | InteriorFeatures<br>Restroom |
|--------------------------------------------|----------------------------------------|---------------------------------|------------------------------|
| Basement                                   | Heating                                | HotWater                        | Water                        |