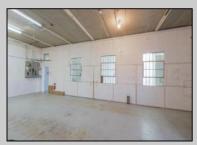

## **COMMENTS**

The property comprises a 2800+ sq ft building housing a warehouse and office space, complete with a reception desk. It is strategically positioned for use as a contractor distribution center or for any business necessitating indoor and outdoor gated parking for 8+ vehicles. The property\'s advantageous location ensures convenient accessibility to the Atlantic City Expressway and the Brigantine Connector Tunnel. Furthermore, it is equipped with bathroom facilities and gas heating. I highly recommend scheduling an appointment to view this property and encourage you to contact the listing agent to arrange a visit.

PROPERTY DETAILS

| Exterior<br>Brick<br>Brick Face<br>Masonry | OutsideFeatures<br>Fence<br>Truck Door | ParkingGarage<br>6 to 10 Spaces | InteriorFeatures<br>Restroom |
|--------------------------------------------|----------------------------------------|---------------------------------|------------------------------|
| Basement                                   | Heating                                | HotWater                        | Water                        |