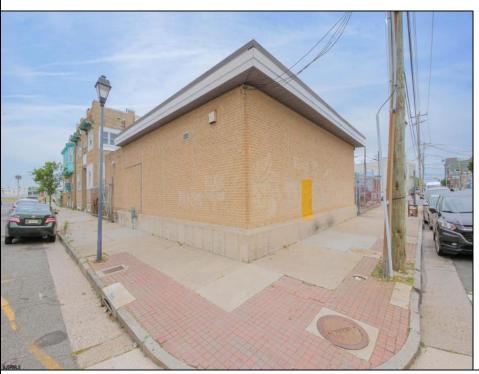

## **COMMENTS**

The property comprises a 2800+ sq ft building housing a warehouse and office space, complete with a reception desk. It is strategically positioned for use as a contractor distribution center or for any business necessitating indoor and outdoor gated parking for 8+ vehicles. The property\'s advantageous location ensures convenient accessibility to the Atlantic City Expressway and the Brigantine Connector Tunnel. Furthermore, it is equipped with bathroom facilities and gas heating. I highly recommend scheduling an appointment to view this property and encourage you to contact the listing agent to arrange a visit.