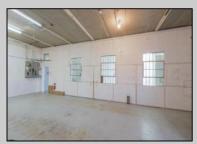

## **COMMENTS**

The property comprises a 2800+ sq ft building housing a warehouse and office space, complete with a reception desk. It is strategically positioned for use as a contractor distribution center or for any business necessitating indoor and outdoor gated parking for 8+ vehicles. The property\'s advantageous location ensures convenient accessibility to the Atlantic City Expressway and the Brigantine Connector Tunnel. Furthermore, it is equipped with bathroom facilities and gas heating. I highly recommend scheduling an appointment to view this property and encourage you to contact the listing agent to arrange a visit.