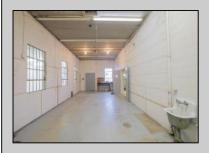

## **COMMENTS**

The property comprises a 2800+ sq ft building housing a warehouse and office space, complete with a reception desk. It is strategically positioned for use as a contractor distribution center or for any business necessitating indoor and outdoor gated parking for 8+ vehicles. The property\'s advantageous location ensures convenient accessibility to the Atlantic City Expressway and the Brigantine Connector Tunnel. Furthermore, it is equipped with bathroom facilities and gas heating. I highly recommend scheduling an appointment to view this property and encourage you to contact the listing agent to arrange a visit.