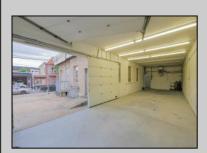

## **COMMENTS**

The property comprises a 2800+ sq ft building housing a warehouse and office space, complete with a reception desk. It is strategically positioned for use as a contractor distribution center or for any business necessitating indoor and outdoor gated parking for 8+ vehicles. The property\s advantageous location ensures convenient accessibility to the Atlantic City Expressway and the Brigantine Connector Tunnel. Furthermore, it is equipped with bathroom facilities and gas heating. I highly recommend scheduling an appointment to view this property and encourage you to contact the listing agent to arrange a visit.

|            | PRUPE           |                |                  |
|------------|-----------------|----------------|------------------|
| Exterior   | OutsideFeatures | ParkingGarage  | InteriorFeatures |
| Brick      | Fence           | 6 to 10 Spaces | Restroom         |
| Brick Face | Truck Door      |                |                  |