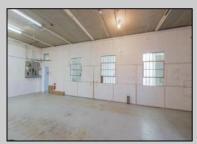

## **COMMENTS**

The property comprises a 2800+ sq ft building housing a warehouse and office space, complete with a reception desk. It is strategically positioned for use as a contractor distribution center or for any business necessitating indoor and outdoor gated parking for 8+ vehicles. The property\s advantageous location ensures convenient accessibility to the Atlantic City Expressway and the Brigantine Connector Tunnel. Furthermore, it is equipped with bathroom facilities and gas heating. I highly recommend scheduling an appointment to view this property and encourage you to contact the listing agent to arrange a visit.

|            | PRUPE           |                |                  |
|------------|-----------------|----------------|------------------|
| Exterior   | OutsideFeatures | ParkingGarage  | InteriorFeatures |
| Brick      | Fence           | 6 to 10 Spaces | Restroom         |
| Brick Face | Truck Door      |                |                  |