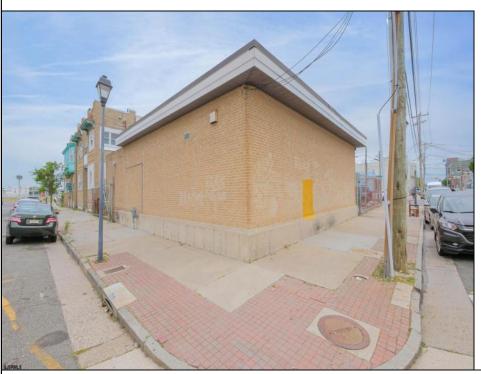

## **COMMENTS**

The property comprises a 2800+ sq ft building housing a warehouse and office space, complete with a reception desk. It is strategically positioned for use as a contractor distribution center or for any business necessitating indoor and outdoor gated parking for 8+ vehicles. The property\s advantageous location ensures convenient accessibility to the Atlantic City Expressway and the Brigantine Connector Tunnel. Furthermore, it is equipped with bathroom facilities and gas heating. I highly recommend scheduling an appointment to view this property and encourage you to contact the listing agent to arrange a visit.