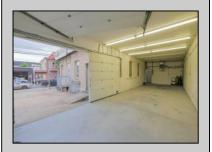

## **COMMENTS**

The property comprises a 2800+ sq ft building housing a warehouse and office space, complete with a reception desk. It is strategically positioned for use as a contractor distribution center or for any business necessitating indoor and outdoor gated parking for 8+ vehicles. The property\s advantageous location ensures convenient accessibility to the Atlantic City Expressway and the Brigantine Connector Tunnel. Furthermore, it is equipped with bathroom facilities and gas heating. I highly recommend scheduling an appointment to view this property and encourage you to contact the listing agent to arrange a visit.

|            | PROPERTY DETAILS |                |                  |
|------------|------------------|----------------|------------------|
| Exterior   | OutsideFeatures  | ParkingGarage  | InteriorFeatures |
| Brick      | Fence            | 6 to 10 Spaces | Restroom         |
| Brick Face | Truck Door       |                |                  |
| Masonry    |                  |                |                  |