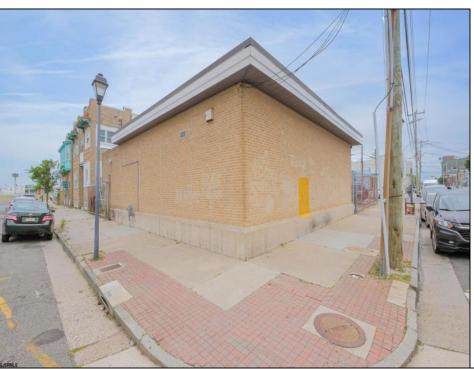

## **COMMENTS**

The property comprises a 2800+ sq ft building housing a warehouse and office space, complete with a reception desk. It is strategically positioned for use as a contractor distribution center or for any business necessitating indoor and outdoor gated parking for 8+ vehicles. The property\s advantageous location ensures convenient accessibility to the Atlantic City Expressway and the Brigantine Connector Tunnel. Furthermore, it is equipped with bathroom facilities and gas heating. I highly recommend scheduling an appointment to view this property and encourage you to contact the listing agent to arrange a visit.

|            | PROPERTY DETAILS |                |                  |
|------------|------------------|----------------|------------------|
| Exterior   | OutsideFeatures  | ParkingGarage  | InteriorFeatures |
| Brick      | Fence            | 6 to 10 Spaces | Restroom         |
| Brick Face | Truck Door       |                |                  |
| Masonry    |                  |                |                  |