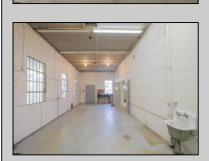

## **COMMENTS**

The property comprises a 2800+ sq ft building housing a warehouse and office space, complete with a reception desk. It is strategically positioned for use as a contractor distribution center or for any business necessitating indoor and outdoor gated parking for 8+ vehicles. The property\s advantageous location ensures convenient accessibility to the Atlantic City Expressway and the Brigantine Connector Tunnel. Furthermore, it is equipped with bathroom facilities and gas heating. I highly recommend scheduling an appointment to view this property and encourage you to contact the listing agent to arrange a visit.