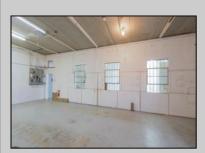

## **COMMENTS**

The property comprises a 2800+ sq ft building housing a warehouse and office space, complete with a reception desk. It is strategically positioned for use as a contractor distribution center or for any business necessitating indoor and outdoor gated parking for 8+ vehicles. The property\s advantageous location ensures convenient accessibility to the Atlantic City Expressway and the Brigantine Connector Tunnel. Furthermore, it is equipped with bathroom facilities and gas heating. I highly recommend scheduling an appointment to view this property and encourage you to contact the listing agent to arrange a visit.

| PROPERTY DETAILS |                 |                |                  |
|------------------|-----------------|----------------|------------------|
| Exterior         | OutsideFeatures | ParkingGarage  | InteriorFeatures |
| Brick            | Fence           | 6 to 10 Spaces | Restroom         |
| Brick Face       | Truck Door      |                |                  |
| Masonry          |                 |                |                  |