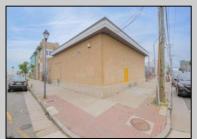

## **COMMENTS**

The property comprises a 2800+ sq ft building housing a warehouse and office space, complete with a reception desk. It is strategically positioned for use as a contractor distribution center or for any business necessitating indoor and outdoor gated parking for 8+ vehicles. The property\s advantageous location ensures convenient accessibility to the Atlantic City Expressway and the Brigantine Connector Tunnel. Furthermore, it is equipped with bathroom facilities and gas heating. I highly recommend scheduling an appointment to view this property and encourage you to contact the listing agent to arrange a visit.

| PROPERTY DETAILS |                 |                |                  |
|------------------|-----------------|----------------|------------------|
| Exterior         | OutsideFeatures | ParkingGarage  | InteriorFeatures |
| Brick            | Fence           | 6 to 10 Spaces | Restroom         |
| Brick Face       | Truck Door      |                |                  |
| Masonry          |                 |                |                  |