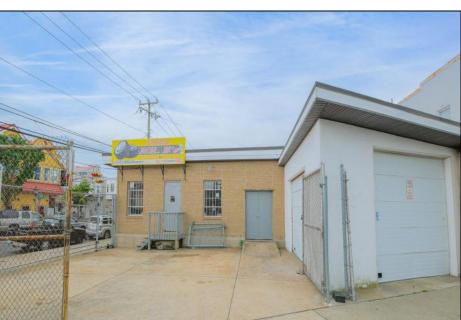

## **COMMENTS**

The property comprises a 2800+ sq ft building housing a warehouse and office space, complete with a reception desk. It is strategically positioned for use as a contractor distribution center or for any business necessitating indoor and outdoor gated parking for 8+ vehicles. The property\s advantageous location ensures convenient accessibility to the Atlantic City Expressway and the Brigantine Connector Tunnel. Furthermore, it is equipped with bathroom facilities and gas heating. I highly recommend scheduling an appointment to view this property and encourage you to contact the listing agent to arrange a visit.

| PROPERTY DETAILS |                 |                |                  |
|------------------|-----------------|----------------|------------------|
| Exterior         | OutsideFeatures | ParkingGarage  | InteriorFeatures |
| Brick            | Fence           | 6 to 10 Spaces | Restroom         |
| Brick Face       | Truck Door      |                |                  |
| Masonry          |                 |                |                  |