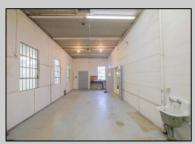

## **COMMENTS**

The property comprises a 2800+ sq ft building housing a warehouse and office space, complete with a reception desk. It is strategically positioned for use as a contractor distribution center or for any business necessitating indoor and outdoor gated parking for 8+ vehicles. The property\s advantageous location ensures convenient accessibility to the Atlantic City Expressway and the Brigantine Connector Tunnel. Furthermore, it is equipped with bathroom facilities and gas heating. I highly recommend scheduling an appointment to view this property and encourage you to contact the listing agent to arrange a visit.

| PROPERTY DETAILS |                 |                |                  |
|------------------|-----------------|----------------|------------------|
| Exterior         | OutsideFeatures | ParkingGarage  | InteriorFeatures |
| Brick            | Fence           | 6 to 10 Spaces | Restroom         |
| Brick Face       | Truck Door      |                |                  |
| Masonry          |                 |                |                  |