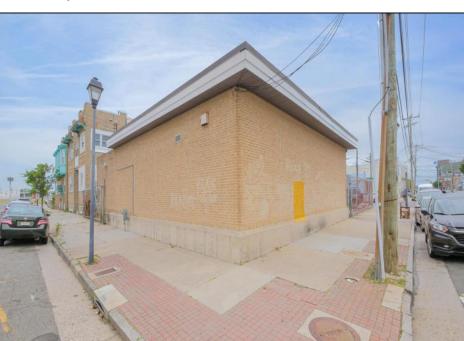

## **COMMENTS**

The property comprises a 2800+ sq ft building housing a warehouse and office space, complete with a reception desk. It is strategically positioned for use as a contractor distribution center or for any business necessitating indoor and outdoor gated parking for 8+ vehicles. The property\'s advantageous location ensures convenient accessibility to the Atlantic City Expressway and the Brigantine Connector Tunnel. Furthermore, it is equipped with bathroom facilities and gas heating. I highly recommend scheduling an appointment to view this property and encourage you to contact the listing agent to arrange a visit.

| PROPERTY DETAILS |                 |                |                  |
|------------------|-----------------|----------------|------------------|
| Exterior         | OutsideFeatures | ParkingGarage  | InteriorFeatures |
| Brick            | Fence           | 6 to 10 Spaces | Restroom         |
| Brick Face       | Truck Door      |                |                  |