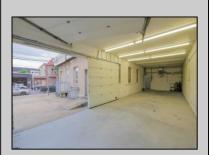

## **COMMENTS**

The property comprises a 2800+ sq ft building housing a warehouse and office space, complete with a reception desk. It is strategically positioned for use as a contractor distribution center or for any business necessitating indoor and outdoor gated parking for 8+ vehicles. The property\'s advantageous location ensures convenient accessibility to the Atlantic City Expressway and the Brigantine Connector Tunnel. Furthermore, it is equipped with bathroom facilities and gas heating. I highly recommend scheduling an appointment to view this property and encourage you to contact the listing agent to arrange a visit.

| PROPERTY DETAILS |                 |                |                  |
|------------------|-----------------|----------------|------------------|
| Exterior         | OutsideFeatures | ParkingGarage  | InteriorFeatures |
| Brick            | Fence           | 6 to 10 Spaces | Restroom         |
| Brick Face       | Truck Door      |                |                  |