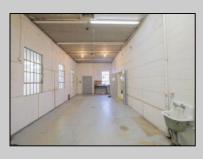

## **COMMENTS**

The property comprises a 2800+ sq ft building housing a warehouse and office space, complete with a reception desk. It is strategically positioned for use as a contractor distribution center or for any business necessitating indoor and outdoor gated parking for 8+ vehicles. The property\'s advantageous location ensures convenient accessibility to the Atlantic City Expressway and the Brigantine Connector Tunnel. Furthermore, it is equipped with bathroom facilities and gas heating. I highly recommend scheduling an appointment to view this property and encourage you to contact the listing agent to arrange a visit.