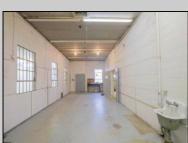

## **COMMENTS**

The property comprises a 2800+ sq ft building housing a warehouse and office space, complete with a reception desk. It is strategically positioned for use as a contractor distribution center or for any business necessitating indoor and outdoor gated parking for 8+ vehicles. The property\s advantageous location ensures convenient accessibility to the Atlantic City Expressway and the Brigantine Connector Tunnel. Furthermore, it is equipped with bathroom facilities and gas heating. I highly recommend scheduling an appointment to view this property and encourage you to contact the listing agent to arrange a visit.

| PROPERTY DETAILS |                 |                |                  |
|------------------|-----------------|----------------|------------------|
| Exterior         | OutsideFeatures | ParkingGarage  | InteriorFeatures |
| Brick            | Fence           | 6 to 10 Spaces | Restroom         |
| Brick Face       | Truck Door      |                |                  |
| Masonry          |                 |                |                  |