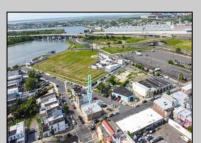

## **COMMENTS**

The property comprises a 2800+ sq ft building housing a warehouse and office space, complete with a reception desk. It is strategically positioned for use as a contractor distribution center or for any business necessitating indoor and outdoor gated parking for 8+ vehicles. The property\s advantageous location ensures convenient accessibility to the Atlantic City Expressway and the Brigantine Connector Tunnel. Furthermore, it is equipped with bathroom facilities and gas heating. I highly recommend scheduling an appointment to view this property and encourage you to contact the listing agent to arrange a visit.