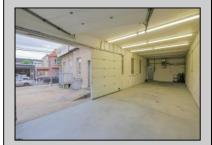

## **COMMENTS**

The property comprises a 2800+ sq ft building housing a warehouse and office space, complete with a reception desk. It is strategically positioned for use as a contractor distribution center or for any business necessitating indoor and outdoor gated parking for 8+ vehicles. The property\s advantageous location ensures convenient accessibility to the Atlantic City Expressway and the Brigantine Connector Tunnel. Furthermore, it is equipped with bathroom facilities and gas heating. I highly recommend scheduling an appointment to view this property and encourage you to contact the listing agent to arrange a visit.

| PROPERTY DETAILS |                 |                |                  |
|------------------|-----------------|----------------|------------------|
| Exterior         | OutsideFeatures | ParkingGarage  | InteriorFeatures |
| Brick            | Fence           | 6 to 10 Spaces | Restroom         |
| Brick Face       | Truck Door      |                |                  |
| Masonry          |                 |                |                  |