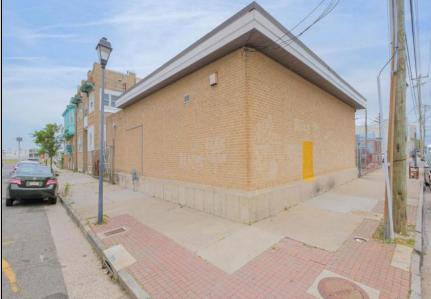

## **COMMENTS**

The property comprises a 2800+ sq ft building housing a warehouse and office space, complete with a reception desk. It is strategically positioned for use as a contractor distribution center or for any business necessitating indoor and outdoor gated parking for 8+ vehicles. The property\s advantageous location ensures convenient accessibility to the Atlantic City Expressway and the Brigantine Connector Tunnel. Furthermore, it is equipped with bathroom facilities and gas heating. I highly recommend scheduling an appointment to view this property and encourage you to contact the listing agent to arrange a visit.

| PROPERTY DETAILS |                 |                |                  |
|------------------|-----------------|----------------|------------------|
| Exterior         | OutsideFeatures | ParkingGarage  | InteriorFeatures |
| Brick            | Fence           | 6 to 10 Spaces | Restroom         |
| Brick Face       | Truck Door      |                |                  |
| Masonry          |                 |                |                  |