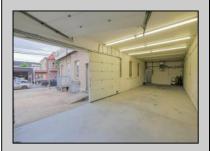

## **COMMENTS**

The property comprises a 2800+ sq ft building housing a warehouse and office space, complete with a reception desk. It is strategically positioned for use as a contractor distribution center or for any business necessitating indoor and outdoor gated parking for 8+ vehicles. The property\s advantageous location ensures convenient accessibility to the Atlantic City Expressway and the Brigantine Connector Tunnel. Furthermore, it is equipped with bathroom facilities and gas heating. I highly recommend scheduling an appointment to view this property and encourage you to contact the listing agent to arrange a visit.

|            | PROPE           | IT DETAILS     |                  |
|------------|-----------------|----------------|------------------|
| Exterior   | OutsideFeatures | ParkingGarage  | InteriorFeatures |
| Brick      | Fence           | 6 to 10 Spaces | Restroom         |
| Brick Face | Truck Door      |                |                  |
| Masonry    |                 |                |                  |