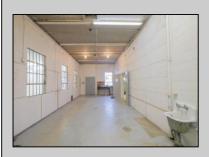

## **COMMENTS**

The property comprises a 2800+ sq ft building housing a warehouse and office space, complete with a reception desk. It is strategically positioned for use as a contractor distribution center or for any business necessitating indoor and outdoor gated parking for 8+ vehicles. The property\s advantageous location ensures convenient accessibility to the Atlantic City Expressway and the Brigantine Connector Tunnel. Furthermore, it is equipped with bathroom facilities and gas heating. I highly recommend scheduling an appointment to view this property and encourage you to contact the listing agent to arrange a visit.