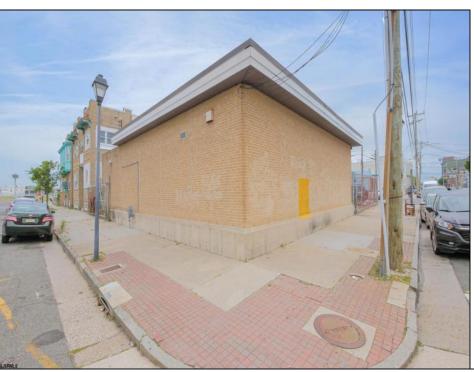

## **COMMENTS**

The property comprises a 2800+ sq ft building housing a warehouse and office space, complete with a reception desk. It is strategically positioned for use as a contractor distribution center or for any business necessitating indoor and outdoor gated parking for 8+ vehicles. The property\s advantageous location ensures convenient accessibility to the Atlantic City Expressway and the Brigantine Connector Tunnel. Furthermore, it is equipped with bathroom facilities and gas heating. I highly recommend scheduling an appointment to view this property and encourage you to contact the listing agent to arrange a visit.