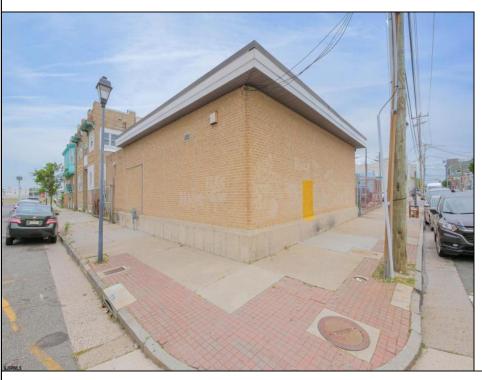

## **COMMENTS**

The property comprises a 2800+ sq ft building housing a warehouse and office space, complete with a reception desk. It is strategically positioned for use as a contractor distribution center or for any business necessitating indoor and outdoor gated parking for 8+ vehicles. The property\'s advantageous location ensures convenient accessibility to the Atlantic City Expressway and the Brigantine Connector Tunnel. Furthermore, it is equipped with bathroom facilities and gas heating. I highly recommend scheduling an appointment to view this property and encourage you to contact the listing agent to arrange a visit.