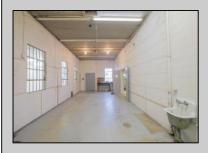

## **COMMENTS**

The property comprises a 2800+ sq ft building housing a warehouse and office space, complete with a reception desk. It is strategically positioned for use as a contractor distribution center or for any business necessitating indoor and outdoor gated parking for 8+ vehicles. The property\'s advantageous location ensures convenient accessibility to the Atlantic City Expressway and the Brigantine Connector Tunnel. Furthermore, it is equipped with bathroom facilities and gas heating. I highly recommend scheduling an appointment to view this property and encourage you to contact the listing agent to arrange a visit.