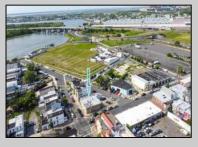

## **COMMENTS**

The property comprises a 2800+ sq ft building housing a warehouse and office space, complete with a reception desk. It is strategically positioned for use as a contractor distribution center or for any business necessitating indoor and outdoor gated parking for 8+ vehicles. The property\'s advantageous location ensures convenient accessibility to the Atlantic City Expressway and the Brigantine Connector Tunnel. Furthermore, it is equipped with bathroom facilities and gas heating. I highly recommend scheduling an appointment to view this property and encourage you to contact the listing agent to arrange a visit.