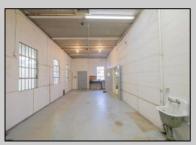

## **COMMENTS**

The property comprises a 2800+ sq ft building housing a warehouse and office space, complete with a reception desk. It is strategically positioned for use as a contractor distribution center or for any business necessitating indoor and outdoor gated parking for 8+ vehicles. The property\'s advantageous location ensures convenient accessibility to the Atlantic City Expressway and the Brigantine Connector Tunnel. Furthermore, it is equipped with bathroom facilities and gas heating. I highly recommend scheduling an appointment to view this property and encourage you to contact the listing agent to arrange a visit.

|        | PROPERTY DETAILS |               |
|--------|------------------|---------------|
| terior | OutsideFeatures  | ParkingGarage |

Gas-Natural

Exte InteriorFeatures 6 to 10 Spaces Brick Fence Restroom **Brick Face** Truck Door