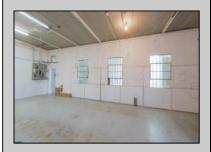

## **COMMENTS**

The property comprises a 2800+ sq ft building housing a warehouse and office space, complete with a reception desk. It is strategically positioned for use as a contractor distribution center or for any business necessitating indoor and outdoor gated parking for 8+ vehicles. The property\'s advantageous location ensures convenient accessibility to the Atlantic City Expressway and the Brigantine Connector Tunnel. Furthermore, it is equipped with bathroom facilities and gas heating. I highly recommend scheduling an appointment to view this property and encourage you to contact the listing agent to arrange a visit.