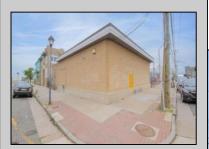

## **COMMENTS**

The property comprises a 2800+ sq ft building housing a warehouse and office space, complete with a reception desk. It is strategically positioned for use as a contractor distribution center or for any business necessitating indoor and outdoor gated parking for 8+ vehicles. The property\'s advantageous location ensures convenient accessibility to the Atlantic City Expressway and the Brigantine Connector Tunnel. Furthermore, it is equipped with bathroom facilities and gas heating. I highly recommend scheduling an appointment to view this property and encourage you to contact the listing agent to arrange a visit.

|        | PROPERTY DETAILS |               |
|--------|------------------|---------------|
| terior | OutsideFeatures  | ParkingGarage |

Gas-Natural

Exte InteriorFeatures 6 to 10 Spaces Brick Fence Restroom **Brick Face** Truck Door