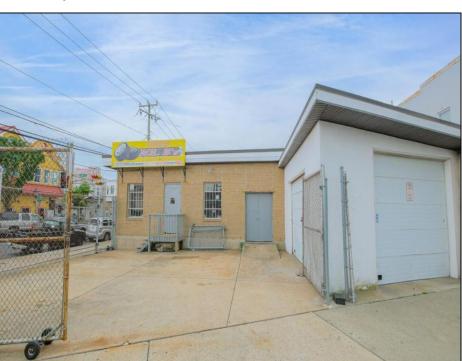

## **COMMENTS**

The property comprises a 2800+ sq ft building housing a warehouse and office space, complete with a reception desk. It is strategically positioned for use as a contractor distribution center or for any business necessitating indoor and outdoor gated parking for 8+ vehicles. The property\'s advantageous location ensures convenient accessibility to the Atlantic City Expressway and the Brigantine Connector Tunnel. Furthermore, it is equipped with bathroom facilities and gas heating. I highly recommend scheduling an appointment to view this property and encourage you to contact the listing agent to arrange a visit.

|        | PROPERTY DETAILS |               |
|--------|------------------|---------------|
| terior | OutsideFeatures  | ParkingGarage |

Gas-Natural

Exte InteriorFeatures 6 to 10 Spaces Brick Fence Restroom **Brick Face** Truck Door