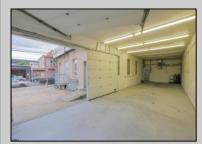

## COMMENTS

The property comprises a 2800+ sq ft building housing a warehouse and office space, complete with a reception desk. It is strategically positioned for use as a contractor distribution center or for any business necessitating indoor and outdoor gated parking for 8+ vehicles. The propertyl's advantageous location ensures convenient accessibility to the Atlantic City Expressway and the Brigantine Connector Tunnel. Furthermore, it is equipped with bathroom facilities and gas heating. I highly recommend scheduling an appointment to view this property and encourage you to contact the listing agent to arrange a visit.

 PROPERTY DETAILS

 Exterior
 OutsideFeatures
 ParkingGarage
 InteriorFeatures

 Brick
 Fence
 6 to 10 Spaces
 Restroom

 Brick Face
 Truck Door
 Masonry
 InteriorFeatures

Basement Slab Heating Forced Air Gas-Natural HotWater Gas Water Public