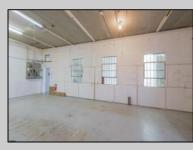

## COMMENTS

The property comprises a 2800+ sq ft building housing a warehouse and office space, complete with a reception desk. It is strategically positioned for use as a contractor distribution center or for any business necessitating indoor and outdoor gated parking for 8+ vehicles. The propertyl's advantageous location ensures convenient accessibility to the Atlantic City Expressway and the Brigantine Connector Tunnel. Furthermore, it is equipped with bathroom facilities and gas heating. I highly recommend scheduling an appointment to view this property and encourage you to contact the listing agent to arrange a visit.

 PROPERTY DETAILS

 Exterior
 OutsideFeatures
 ParkingGarage
 InteriorFeatures

 Brick
 Fence
 6 to 10 Spaces
 Restroom

 Brick Face
 Truck Door
 Masonry
 InteriorFeatures

Basement Slab Heating Forced Air Gas-Natural HotWater Gas Water Public