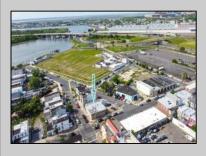

## 2431 Fairmount Ave Atlantic City, NJ 08401

Asking \$378,000.00

## COMMENTS

The property comprises a 2800+ sq ft building housing a warehouse and office space, complete with a reception desk. It is strategically positioned for use as a contractor distribution center or for any business necessitating indoor and outdoor gated parking for 8+ vehicles. The propertyl's advantageous location ensures convenient accessibility to the Atlantic City Expressway and the Brigantine Connector Tunnel. Furthermore, it is equipped with bathroom facilities and gas heating. I highly recommend scheduling an appointment to view this property and encourage you to contact the listing agent to arrange a visit.