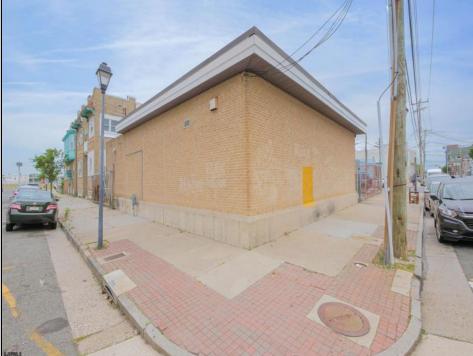

## COMMENTS

The property comprises a 2800+ sq ft building housing a warehouse and office space, complete with a reception desk. It is strategically positioned for use as a contractor distribution center or for any business necessitating indoor and outdoor gated parking for 8+ vehicles. The propertyl's advantageous location ensures convenient accessibility to the Atlantic City Expressway and the Brigantine Connector Tunnel. Furthermore, it is equipped with bathroom facilities and gas heating. I highly recommend scheduling an appointment to view this property and encourage you to contact the listing agent to arrange a visit.

 PROPERTY DETAILS

 Exterior
 OutsideFeatures
 ParkingGarage
 InteriorFeatures

 Brick
 Fence
 6 to 10 Spaces
 Restroom

 Brick Face
 Truck Door
 Masonry
 InteriorFeatures

Basement Slab Heating Forced Air Gas-Natural HotWater Gas Water Public