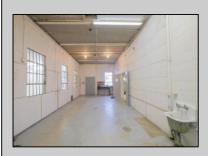

## COMMENTS

The property comprises a 2800+ sq ft building housing a warehouse and office space, complete with a reception desk. It is strategically positioned for use as a contractor distribution center or for any business necessitating indoor and outdoor gated parking for 8+ vehicles. The propertyl's advantageous location ensures convenient accessibility to the Atlantic City Expressway and the Brigantine Connector Tunnel. Furthermore, it is equipped with bathroom facilities and gas heating. I highly recommend scheduling an appointment to view this property and encourage you to contact the listing agent to arrange a visit.

 PROPERTY DETAILS

 Exterior
 OutsideFeatures
 ParkingGarage
 InteriorFeatures

 Brick
 Fence
 6 to 10 Spaces
 Restroom

 Brick Face
 Truck Door
 Masonry
 InteriorFeatures

Basement Slab Heating Forced Air Gas-Natural HotWater Gas Water Public