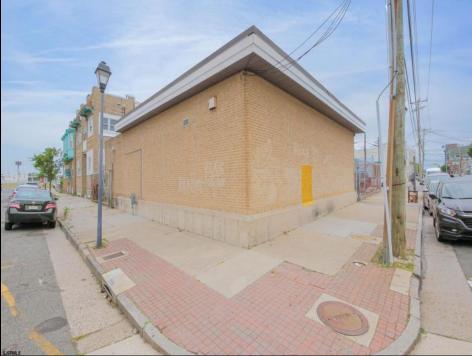

## COMMENTS

The property comprises a 2800+ sq ft building housing a warehouse and office space, complete with a reception desk. It is strategically positioned for use as a contractor distribution center or for any business necessitating indoor and outdoor gated parking for 8+ vehicles. The propertyl's advantageous location ensures convenient accessibility to the Atlantic City Expressway and the Brigantine Connector Tunnel. Furthermore, it is equipped with bathroom facilities and gas heating. I highly recommend scheduling an appointment to view this property and encourage you to contact the listing agent to arrange a visit.