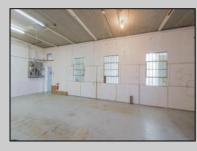

## COMMENTS

The property comprises a 2800+ sq ft building housing a warehouse and office space, complete with a reception desk. It is strategically positioned for use as a contractor distribution center or for any business necessitating indoor and outdoor gated parking for 8+ vehicles. The propertyl's advantageous location ensures convenient accessibility to the Atlantic City Expressway and the Brigantine Connector Tunnel. Furthermore, it is equipped with bathroom facilities and gas heating. I highly recommend scheduling an appointment to view this property and encourage you to contact the listing agent to arrange a visit.