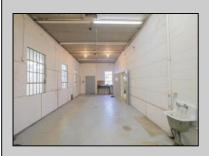

## COMMENTS

The property comprises a 2800+ sq ft building housing a warehouse and office space, complete with a reception desk. It is strategically positioned for use as a contractor distribution center or for any business necessitating indoor and outdoor gated parking for 8+ vehicles. The propertyl's advantageous location ensures convenient accessibility to the Atlantic City Expressway and the Brigantine Connector Tunnel. Furthermore, it is equipped with bathroom facilities and gas heating. I highly recommend scheduling an appointment to view this property and encourage you to contact the listing agent to arrange a visit.