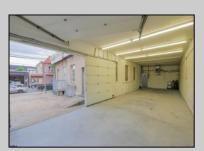

## **COMMENTS**

The property comprises a 2800+ sq ft building housing a warehouse and office space, complete with a reception desk. It is strategically positioned for use as a contractor distribution center or for any business necessitating indoor and outdoor gated parking for 8+ vehicles. The property\s advantageous location ensures convenient accessibility to the Atlantic City Expressway and the Brigantine Connector Tunnel. Furthermore, it is equipped with bathroom facilities and gas heating. I highly recommend scheduling an appointment to view this property and encourage you to contact the listing agent to arrange a visit.

| PROPERTY DETAILS |                 |                |                  |
|------------------|-----------------|----------------|------------------|
| Exterior         | OutsideFeatures | ParkingGarage  | InteriorFeatures |
| Brick            | Fence           | 6 to 10 Spaces | Restroom         |
| Brick Face       | Truck Door      |                |                  |