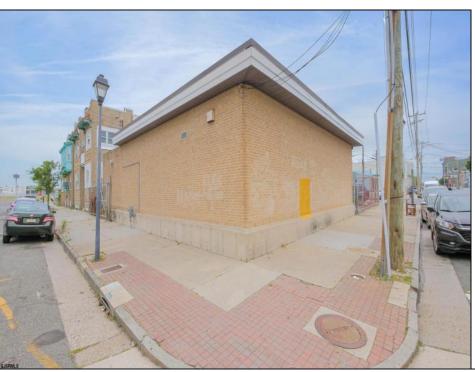

## **COMMENTS**

The property comprises a 2800+ sq ft building housing a warehouse and office space, complete with a reception desk. It is strategically positioned for use as a contractor distribution center or for any business necessitating indoor and outdoor gated parking for 8+ vehicles. The property\s advantageous location ensures convenient accessibility to the Atlantic City Expressway and the Brigantine Connector Tunnel. Furthermore, it is equipped with bathroom facilities and gas heating. I highly recommend scheduling an appointment to view this property and encourage you to contact the listing agent to arrange a visit.