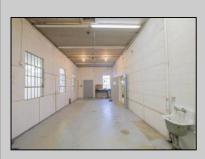

## **COMMENTS**

The property comprises a 2800+ sq ft building housing a warehouse and office space, complete with a reception desk. It is strategically positioned for use as a contractor distribution center or for any business necessitating indoor and outdoor gated parking for 8+ vehicles. The property\s advantageous location ensures convenient accessibility to the Atlantic City Expressway and the Brigantine Connector Tunnel. Furthermore, it is equipped with bathroom facilities and gas heating. I highly recommend scheduling an appointment to view this property and encourage you to contact the listing agent to arrange a visit.