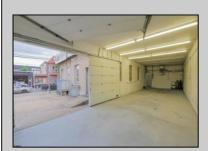

## **COMMENTS**

The property comprises a 2800+ sq ft building housing a warehouse and office space, complete with a reception desk. It is strategically positioned for use as a contractor distribution center or for any business necessitating indoor and outdoor gated parking for 8+ vehicles. The property\s advantageous location ensures convenient accessibility to the Atlantic City Expressway and the Brigantine Connector Tunnel. Furthermore, it is equipped with bathroom facilities and gas heating. I highly recommend scheduling an appointment to view this property and encourage you to contact the listing agent to arrange a visit.

|            | PROPE           | PROPERTY DETAILS |                  |
|------------|-----------------|------------------|------------------|
| Exterior   | OutsideFeatures | ParkingGarage    | InteriorFeatures |
| Brick      | Fence           | 6 to 10 Spaces   | Restroom         |
| Brick Face | Truck Door      |                  |                  |
| Masonry    |                 |                  |                  |