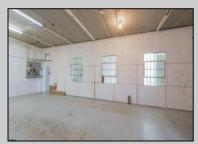

## **COMMENTS**

The property comprises a 2800+ sq ft building housing a warehouse and office space, complete with a reception desk. It is strategically positioned for use as a contractor distribution center or for any business necessitating indoor and outdoor gated parking for 8+ vehicles. The property\s advantageous location ensures convenient accessibility to the Atlantic City Expressway and the Brigantine Connector Tunnel. Furthermore, it is equipped with bathroom facilities and gas heating. I highly recommend scheduling an appointment to view this property and encourage you to contact the listing agent to arrange a visit.

|            | PROPE           | PROPERTY DETAILS |                  |
|------------|-----------------|------------------|------------------|
| Exterior   | OutsideFeatures | ParkingGarage    | InteriorFeatures |
| Brick      | Fence           | 6 to 10 Spaces   | Restroom         |
| Brick Face | Truck Door      |                  |                  |
| Masonry    |                 |                  |                  |