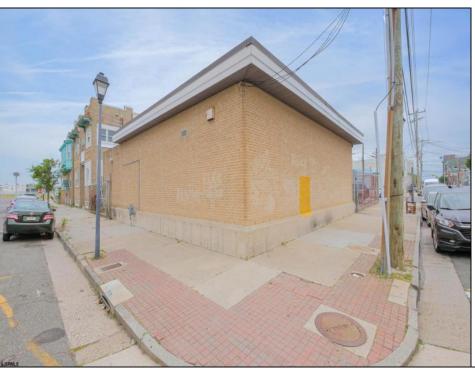

## **COMMENTS**

The property comprises a 2800+ sq ft building housing a warehouse and office space, complete with a reception desk. It is strategically positioned for use as a contractor distribution center or for any business necessitating indoor and outdoor gated parking for 8+ vehicles. The property\s advantageous location ensures convenient accessibility to the Atlantic City Expressway and the Brigantine Connector Tunnel. Furthermore, it is equipped with bathroom facilities and gas heating. I highly recommend scheduling an appointment to view this property and encourage you to contact the listing agent to arrange a visit.

|            | PROPE           | PROPERTY DETAILS |                  |
|------------|-----------------|------------------|------------------|
| Exterior   | OutsideFeatures | ParkingGarage    | InteriorFeatures |
| Brick      | Fence           | 6 to 10 Spaces   | Restroom         |
| Brick Face | Truck Door      |                  |                  |
| Masonry    |                 |                  |                  |