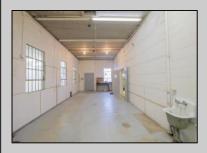

## **COMMENTS**

The property comprises a 2800+ sq ft building housing a warehouse and office space, complete with a reception desk. It is strategically positioned for use as a contractor distribution center or for any business necessitating indoor and outdoor gated parking for 8+ vehicles. The property\s advantageous location ensures convenient accessibility to the Atlantic City Expressway and the Brigantine Connector Tunnel. Furthermore, it is equipped with bathroom facilities and gas heating. I highly recommend scheduling an appointment to view this property and encourage you to contact the listing agent to arrange a visit.

|            | PROPE           | PROPERTY DETAILS |                  |
|------------|-----------------|------------------|------------------|
| Exterior   | OutsideFeatures | ParkingGarage    | InteriorFeatures |
| Brick      | Fence           | 6 to 10 Spaces   | Restroom         |
| Brick Face | Truck Door      |                  |                  |
| Masonry    |                 |                  |                  |