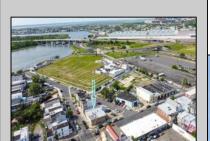

## **COMMENTS**

The property comprises a 2800+ sq ft building housing a warehouse and office space, complete with a reception desk. It is strategically positioned for use as a contractor distribution center or for any business necessitating indoor and outdoor gated parking for 8+ vehicles. The property\s advantageous location ensures convenient accessibility to the Atlantic City Expressway and the Brigantine Connector Tunnel. Furthermore, it is equipped with bathroom facilities and gas heating. I highly recommend scheduling an appointment to view this property and encourage you to contact the listing agent to arrange a visit.