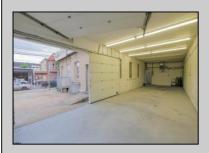

## **COMMENTS**

The property comprises a 2800+ sq ft building housing a warehouse and office space, complete with a reception desk. It is strategically positioned for use as a contractor distribution center or for any business necessitating indoor and outdoor gated parking for 8+ vehicles. The property\s advantageous location ensures convenient accessibility to the Atlantic City Expressway and the Brigantine Connector Tunnel. Furthermore, it is equipped with bathroom facilities and gas heating. I highly recommend scheduling an appointment to view this property and encourage you to contact the listing agent to arrange a visit.

|            | PROPE           | IT DETAILS     |                  |
|------------|-----------------|----------------|------------------|
| Exterior   | OutsideFeatures | ParkingGarage  | InteriorFeatures |
| Brick      | Fence           | 6 to 10 Spaces | Restroom         |
| Brick Face | Truck Door      |                |                  |
| Masonry    |                 |                |                  |