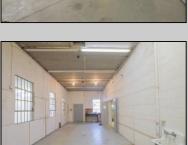

## **COMMENTS**

The property comprises a 2800+ sq ft building housing a warehouse and office space, complete with a reception desk. It is strategically positioned for use as a contractor distribution center or for any business necessitating indoor and outdoor gated parking for 8+ vehicles. The property\s advantageous location ensures convenient accessibility to the Atlantic City Expressway and the Brigantine Connector Tunnel. Furthermore, it is equipped with bathroom facilities and gas heating. I highly recommend scheduling an appointment to view this property and encourage you to contact the listing agent to arrange a visit.

|            | PROPE           | IT DETAILS     |                  |
|------------|-----------------|----------------|------------------|
| Exterior   | OutsideFeatures | ParkingGarage  | InteriorFeatures |
| Brick      | Fence           | 6 to 10 Spaces | Restroom         |
| Brick Face | Truck Door      |                |                  |
| Masonry    |                 |                |                  |