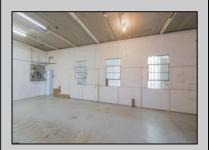

## **COMMENTS**

The property comprises a 2800+ sq ft building housing a warehouse and office space, complete with a reception desk. It is strategically positioned for use as a contractor distribution center or for any business necessitating indoor and outdoor gated parking for 8+ vehicles. The property\s advantageous location ensures convenient accessibility to the Atlantic City Expressway and the Brigantine Connector Tunnel. Furthermore, it is equipped with bathroom facilities and gas heating. I highly recommend scheduling an appointment to view this property and encourage you to contact the listing agent to arrange a visit.

|            | PROPE           | IT DETAILS     |                  |
|------------|-----------------|----------------|------------------|
| Exterior   | OutsideFeatures | ParkingGarage  | InteriorFeatures |
| Brick      | Fence           | 6 to 10 Spaces | Restroom         |
| Brick Face | Truck Door      |                |                  |
| Masonry    |                 |                |                  |