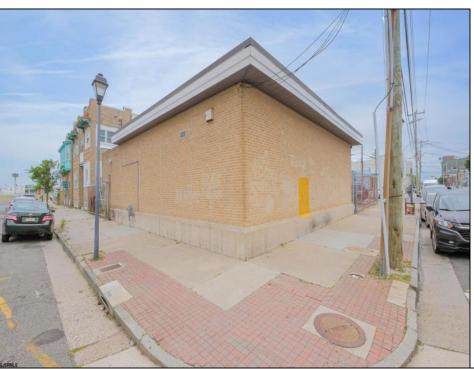

## **COMMENTS**

The property comprises a 2800+ sq ft building housing a warehouse and office space, complete with a reception desk. It is strategically positioned for use as a contractor distribution center or for any business necessitating indoor and outdoor gated parking for 8+ vehicles. The property\s advantageous location ensures convenient accessibility to the Atlantic City Expressway and the Brigantine Connector Tunnel. Furthermore, it is equipped with bathroom facilities and gas heating. I highly recommend scheduling an appointment to view this property and encourage you to contact the listing agent to arrange a visit.