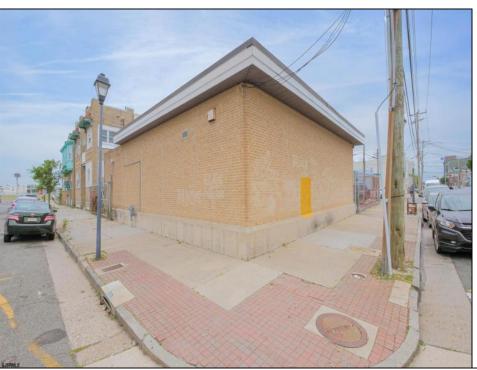

## **COMMENTS**

The property comprises a 2800+ sq ft building housing a warehouse and office space, complete with a reception desk. It is strategically positioned for use as a contractor distribution center or for any business necessitating indoor and outdoor gated parking for 8+ vehicles. The property\'s advantageous location ensures convenient accessibility to the Atlantic City Expressway and the Brigantine Connector Tunnel. Furthermore, it is equipped with bathroom facilities and gas heating. I highly recommend scheduling an appointment to view this property and encourage you to contact the listing agent to arrange a visit.