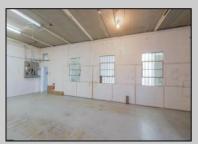

## **COMMENTS**

The property comprises a 2800+ sq ft building housing a warehouse and office space, complete with a reception desk. It is strategically positioned for use as a contractor distribution center or for any business necessitating indoor and outdoor gated parking for 8+ vehicles. The property\'s advantageous location ensures convenient accessibility to the Atlantic City Expressway and the Brigantine Connector Tunnel. Furthermore, it is equipped with bathroom facilities and gas heating. I highly recommend scheduling an appointment to view this property and encourage you to contact the listing agent to arrange a visit.