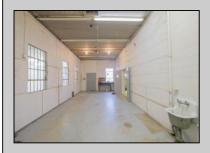

## **COMMENTS**

The property comprises a 2800+ sq ft building housing a warehouse and office space, complete with a reception desk. It is strategically positioned for use as a contractor distribution center or for any business necessitating indoor and outdoor gated parking for 8+ vehicles. The property\'s advantageous location ensures convenient accessibility to the Atlantic City Expressway and the Brigantine Connector Tunnel. Furthermore, it is equipped with bathroom facilities and gas heating. I highly recommend scheduling an appointment to view this property and encourage you to contact the listing agent to arrange a visit.