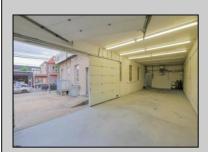

## **COMMENTS**

The property comprises a 2800+ sq ft building housing a warehouse and office space, complete with a reception desk. It is strategically positioned for use as a contractor distribution center or for any business necessitating indoor and outdoor gated parking for 8+ vehicles. The property\'s advantageous location ensures convenient accessibility to the Atlantic City Expressway and the Brigantine Connector Tunnel. Furthermore, it is equipped with bathroom facilities and gas heating. I highly recommend scheduling an appointment to view this property and encourage you to contact the listing agent to arrange a visit.

| PROPERTY DETAILS |                 |                |                  |
|------------------|-----------------|----------------|------------------|
| Exterior         | OutsideFeatures | ParkingGarage  | InteriorFeatures |
| Brick            | Fence           | 6 to 10 Spaces | Restroom         |
| Brick Face       | Truck Door      |                |                  |