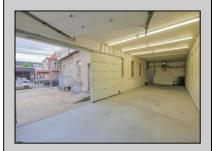

## **COMMENTS**

The property comprises a 2800+ sq ft building housing a warehouse and office space, complete with a reception desk. It is strategically positioned for use as a contractor distribution center or for any business necessitating indoor and outdoor gated parking for 8+ vehicles. The property\'s advantageous location ensures convenient accessibility to the Atlantic City Expressway and the Brigantine Connector Tunnel. Furthermore, it is equipped with bathroom facilities and gas heating. I highly recommend scheduling an appointment to view this property and encourage you to contact the listing agent to arrange a visit.

|            | PRUPE           |                |                  |
|------------|-----------------|----------------|------------------|
| Exterior   | OutsideFeatures | ParkingGarage  | InteriorFeatures |
| Brick      | Fence           | 6 to 10 Spaces | Restroom         |
| Brick Face | Truck Door      |                |                  |