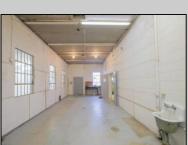

## **COMMENTS**

The property comprises a 2800+ sq ft building housing a warehouse and office space, complete with a reception desk. It is strategically positioned for use as a contractor distribution center or for any business necessitating indoor and outdoor gated parking for 8+ vehicles. The property\'s advantageous location ensures convenient accessibility to the Atlantic City Expressway and the Brigantine Connector Tunnel. Furthermore, it is equipped with bathroom facilities and gas heating. I highly recommend scheduling an appointment to view this property and encourage you to contact the listing agent to arrange a visit.