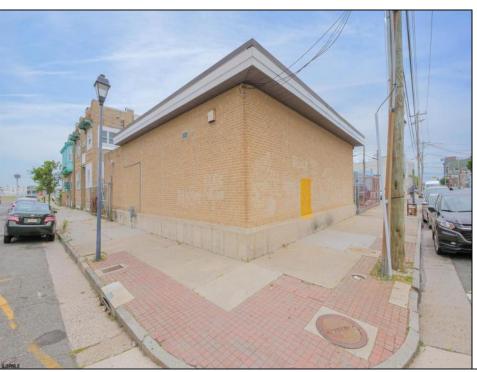

## **COMMENTS**

The property comprises a 2800+ sq ft building housing a warehouse and office space, complete with a reception desk. It is strategically positioned for use as a contractor distribution center or for any business necessitating indoor and outdoor gated parking for 8+ vehicles. The property\'s advantageous location ensures convenient accessibility to the Atlantic City Expressway and the Brigantine Connector Tunnel. Furthermore, it is equipped with bathroom facilities and gas heating. I highly recommend scheduling an appointment to view this property and encourage you to contact the listing agent to arrange a visit.

|            | PRUPE           |                |                  |
|------------|-----------------|----------------|------------------|
| Exterior   | OutsideFeatures | ParkingGarage  | InteriorFeatures |
| Brick      | Fence           | 6 to 10 Spaces | Restroom         |
| Brick Face | Truck Door      |                |                  |

Brick Face Truck D
Masonry

Basement Heating HotWater Water Slab Forced Air Gas Public Gas-Natural

Sewer

Ask for Graham Ginn Berger Realty Inc 3160 Asbury Avenue, Ocean City Call: 609-399-0076 Email to: gmg@bergerrealty.com