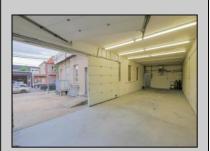

## **COMMENTS**

The property comprises a 2800+ sq ft building housing a warehouse and office space, complete with a reception desk. It is strategically positioned for use as a contractor distribution center or for any business necessitating indoor and outdoor gated parking for 8+ vehicles. The property\s advantageous location ensures convenient accessibility to the Atlantic City Expressway and the Brigantine Connector Tunnel. Furthermore, it is equipped with bathroom facilities and gas heating. I highly recommend scheduling an appointment to view this property and encourage you to contact the listing agent to arrange a visit.

|            | PRUPE           |                |                  |
|------------|-----------------|----------------|------------------|
| Exterior   | OutsideFeatures | ParkingGarage  | InteriorFeatures |
| Brick      | Fence           | 6 to 10 Spaces | Restroom         |
| Brick Face | Truck Door      |                |                  |