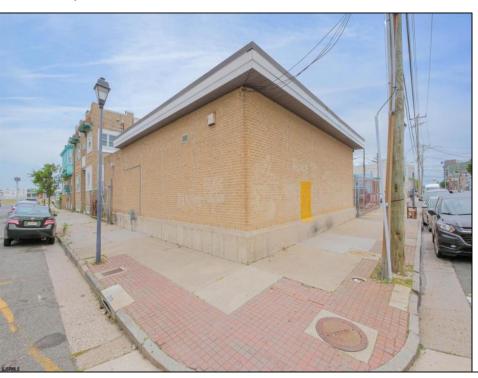

## **COMMENTS**

The property comprises a 2800+ sq ft building housing a warehouse and office space, complete with a reception desk. It is strategically positioned for use as a contractor distribution center or for any business necessitating indoor and outdoor gated parking for 8+ vehicles. The property\s advantageous location ensures convenient accessibility to the Atlantic City Expressway and the Brigantine Connector Tunnel. Furthermore, it is equipped with bathroom facilities and gas heating. I highly recommend scheduling an appointment to view this property and encourage you to contact the listing agent to arrange a visit.