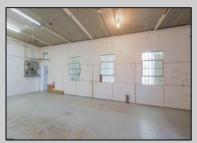

## **COMMENTS**

The property comprises a 2800+ sq ft building housing a warehouse and office space, complete with a reception desk. It is strategically positioned for use as a contractor distribution center or for any business necessitating indoor and outdoor gated parking for 8+ vehicles. The property\s advantageous location ensures convenient accessibility to the Atlantic City Expressway and the Brigantine Connector Tunnel. Furthermore, it is equipped with bathroom facilities and gas heating. I highly recommend scheduling an appointment to view this property and encourage you to contact the listing agent to arrange a visit.

|            | PRUPE           |                |                  |
|------------|-----------------|----------------|------------------|
| Exterior   | OutsideFeatures | ParkingGarage  | InteriorFeatures |
| Brick      | Fence           | 6 to 10 Spaces | Restroom         |
| Brick Face | Truck Door      |                |                  |