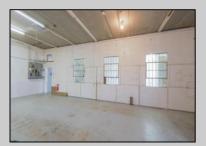

## **COMMENTS**

The property comprises a 2800+ sq ft building housing a warehouse and office space, complete with a reception desk. It is strategically positioned for use as a contractor distribution center or for any business necessitating indoor and outdoor gated parking for 8+ vehicles. The property\'s advantageous location ensures convenient accessibility to the Atlantic City Expressway and the Brigantine Connector Tunnel. Furthermore, it is equipped with bathroom facilities and gas heating. I highly recommend scheduling an appointment to view this property and encourage you to contact the listing agent to arrange a visit.