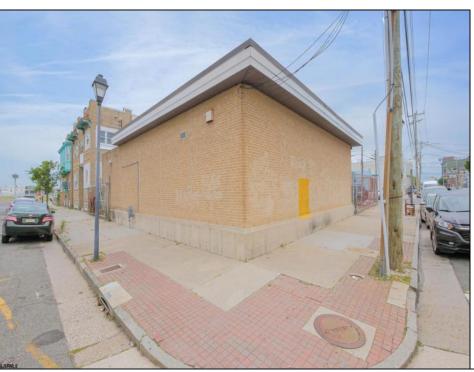

## **COMMENTS**

The property comprises a 2800+ sq ft building housing a warehouse and office space, complete with a reception desk. It is strategically positioned for use as a contractor distribution center or for any business necessitating indoor and outdoor gated parking for 8+ vehicles. The property\'s advantageous location ensures convenient accessibility to the Atlantic City Expressway and the Brigantine Connector Tunnel. Furthermore, it is equipped with bathroom facilities and gas heating. I highly recommend scheduling an appointment to view this property and encourage you to contact the listing agent to arrange a visit.