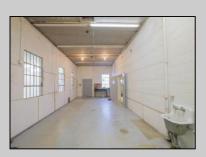

## **COMMENTS**

The property comprises a 2800+ sq ft building housing a warehouse and office space, complete with a reception desk. It is strategically positioned for use as a contractor distribution center or for any business necessitating indoor and outdoor gated parking for 8+ vehicles. The property\'s advantageous location ensures convenient accessibility to the Atlantic City Expressway and the Brigantine Connector Tunnel. Furthermore, it is equipped with bathroom facilities and gas heating. I highly recommend scheduling an appointment to view this property and encourage you to contact the listing agent to arrange a visit.