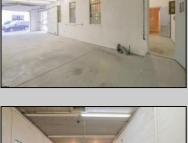

## **COMMENTS**

The property comprises a 2800+ sq ft building housing a warehouse and office space, complete with a reception desk. It is strategically positioned for use as a contractor distribution center or for any business necessitating indoor and outdoor gated parking for 8+ vehicles. The property\'s advantageous location ensures convenient accessibility to the Atlantic City Expressway and the Brigantine Connector Tunnel. Furthermore, it is equipped with bathroom facilities and gas heating. I highly recommend scheduling an appointment to view this property and encourage you to contact the listing agent to arrange a visit. DDODEDTY DETAILS

|            | FROFE           |                |                  |
|------------|-----------------|----------------|------------------|
| Exterior   | OutsideFeatures | ParkingGarage  | InteriorFeatures |
| Brick      | Fence           | 6 to 10 Spaces | Restroom         |
| Brick Face | Truck Door      |                |                  |
| Masonry    |                 |                |                  |