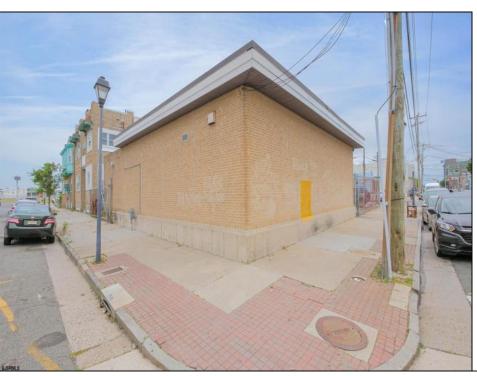

## **COMMENTS**

The property comprises a 2800+ sq ft building housing a warehouse and office space, complete with a reception desk. It is strategically positioned for use as a contractor distribution center or for any business necessitating indoor and outdoor gated parking for 8+ vehicles. The property\'s advantageous location ensures convenient accessibility to the Atlantic City Expressway and the Brigantine Connector Tunnel. Furthermore, it is equipped with bathroom facilities and gas heating. I highly recommend scheduling an appointment to view this property and encourage you to contact the listing agent to arrange a visit. DDODEDTY DETAILS