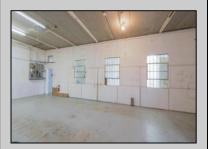

## **COMMENTS**

The property comprises a 2800+ sq ft building housing a warehouse and office space, complete with a reception desk. It is strategically positioned for use as a contractor distribution center or for any business necessitating indoor and outdoor gated parking for 8+ vehicles. The property\'s advantageous location ensures convenient accessibility to the Atlantic City Expressway and the Brigantine Connector Tunnel. Furthermore, it is equipped with bathroom facilities and gas heating. I highly recommend scheduling an appointment to view this property and encourage you to contact the listing agent to arrange a visit. DDODEDTY DETAILS

|            | FROFE           |                |                  |
|------------|-----------------|----------------|------------------|
| Exterior   | OutsideFeatures | ParkingGarage  | InteriorFeatures |
| Brick      | Fence           | 6 to 10 Spaces | Restroom         |
| Brick Face | Truck Door      |                |                  |
| Masonry    |                 |                |                  |