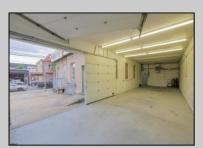

## **COMMENTS**

The property comprises a 2800+ sq ft building housing a warehouse and office space, complete with a reception desk. It is strategically positioned for use as a contractor distribution center or for any business necessitating indoor and outdoor gated parking for 8+ vehicles. The property\'s advantageous location ensures convenient accessibility to the Atlantic City Expressway and the Brigantine Connector Tunnel. Furthermore, it is equipped with bathroom facilities and gas heating. I highly recommend scheduling an appointment to view this property and encourage you to contact the listing agent to arrange a visit. DDODEDTY DETAILS

|            | FROFE           |                |                  |
|------------|-----------------|----------------|------------------|
| Exterior   | OutsideFeatures | ParkingGarage  | InteriorFeatures |
| Brick      | Fence           | 6 to 10 Spaces | Restroom         |
| Brick Face | Truck Door      |                |                  |
| Masonry    |                 |                |                  |