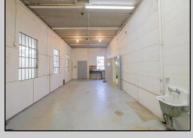

## **COMMENTS**

The property comprises a 2800+ sq ft building housing a warehouse and office space, complete with a reception desk. It is strategically positioned for use as a contractor distribution center or for any business necessitating indoor and outdoor gated parking for 8+ vehicles. The property\'s advantageous location ensures convenient accessibility to the Atlantic City Expressway and the Brigantine Connector Tunnel. Furthermore, it is equipped with bathroom facilities and gas heating. I highly recommend scheduling an appointment to view this property and encourage you to contact the listing agent to arrange a visit. DDODEDTY DETAILS

|            | FROFE           |                |                  |
|------------|-----------------|----------------|------------------|
| Exterior   | OutsideFeatures | ParkingGarage  | InteriorFeatures |
| Brick      | Fence           | 6 to 10 Spaces | Restroom         |
| Brick Face | Truck Door      |                |                  |
| Masonry    |                 |                |                  |