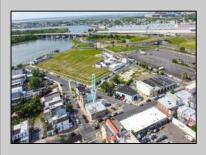

## COMMENTS

The property comprises a 2800+ sq ft building housing a warehouse and office space, complete with a reception desk. It is strategically positioned for use as a contractor distribution center or for any business necessitating indoor and outdoor gated parking for 8+ vehicles. The property/'s advantageous location ensures convenient accessibility to the Atlantic City Expressway and the Brigantine Connector Tunnel. Furthermore, it is equipped with bathroom facilities and gas heating. I highly recommend scheduling an appointment to view this property and encourage you to contact the listing agent to arrange a visit.