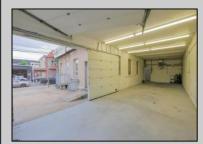

## COMMENTS

The property comprises a 2800+ sq ft building housing a warehouse and office space, complete with a reception desk. It is strategically positioned for use as a contractor distribution center or for any business necessitating indoor and outdoor gated parking for 8+ vehicles. The property/'s advantageous location ensures convenient accessibility to the Atlantic City Expressway and the Brigantine Connector Tunnel. Furthermore, it is equipped with bathroom facilities and gas heating. I highly recommend scheduling an appointment to view this property and encourage you to contact the listing agent to arrange a visit.

| PROPERTY DETAILS      |                 |                |                  |
|-----------------------|-----------------|----------------|------------------|
| Exterior              | OutsideFeatures | ParkingGarage  | InteriorFeatures |
| Brick                 | Fence           | 6 to 10 Spaces | Restroom         |
| Brick Face<br>Masonry | Truck Door      |                |                  |
|                       |                 |                |                  |