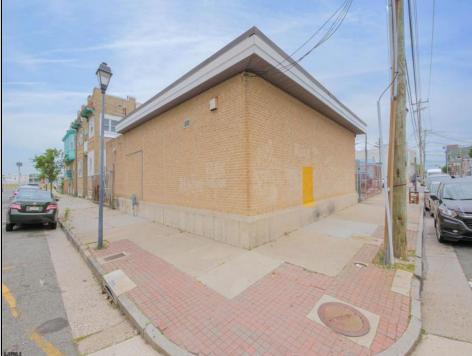

## COMMENTS

The property comprises a 2800+ sq ft building housing a warehouse and office space, complete with a reception desk. It is strategically positioned for use as a contractor distribution center or for any business necessitating indoor and outdoor gated parking for 8+ vehicles. The property/'s advantageous location ensures convenient accessibility to the Atlantic City Expressway and the Brigantine Connector Tunnel. Furthermore, it is equipped with bathroom facilities and gas heating. I highly recommend scheduling an appointment to view this property and encourage you to contact the listing agent to arrange a visit.