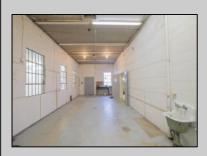

## COMMENTS

The property comprises a 2800+ sq ft building housing a warehouse and office space, complete with a reception desk. It is strategically positioned for use as a contractor distribution center or for any business necessitating indoor and outdoor gated parking for 8+ vehicles. The property/'s advantageous location ensures convenient accessibility to the Atlantic City Expressway and the Brigantine Connector Tunnel. Furthermore, it is equipped with bathroom facilities and gas heating. I highly recommend scheduling an appointment to view this property and encourage you to contact the listing agent to arrange a visit.