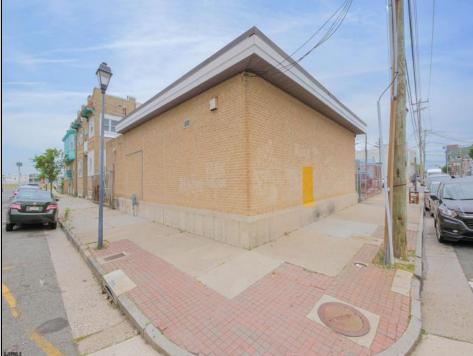

## COMMENTS

The property comprises a 2800+ sq ft building housing a warehouse and office space, complete with a reception desk. It is strategically positioned for use as a contractor distribution center or for any business necessitating indoor and outdoor gated parking for 8+ vehicles. The property/'s advantageous location ensures convenient accessibility to the Atlantic City Expressway and the Brigantine Connector Tunnel. Furthermore, it is equipped with bathroom facilities and gas heating. I highly recommend scheduling an appointment to view this property and encourage you to contact the listing agent to arrange a visit.

PROPERTY DETAILS

Exterior
OutsideFeatures
ParkingGarage
InteriorFeatures

Brick
Fence
6 to 10 Spaces
Restroom

Brick Face
Truck Door
Masonry
Notes and the second s

Basement Slab Heating Forced Air Gas-Natural HotWater Gas Water Public