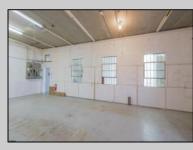

## COMMENTS

The property comprises a 2800+ sq ft building housing a warehouse and office space, complete with a reception desk. It is strategically positioned for use as a contractor distribution center or for any business necessitating indoor and outdoor gated parking for 8+ vehicles. The property/'s advantageous location ensures convenient accessibility to the Atlantic City Expressway and the Brigantine Connector Tunnel. Furthermore, it is equipped with bathroom facilities and gas heating. I highly recommend scheduling an appointment to view this property and encourage you to contact the listing agent to arrange a visit.

PROPERTY DETAILS

Exterior
OutsideFeatures
ParkingGarage
InteriorFeatures

Brick
Fence
6 to 10 Spaces
Restroom

Brick Face
Truck Door
Masonry
Notes and the second s

Basement Slab Heating Forced Air Gas-Natural HotWater Gas Water Public