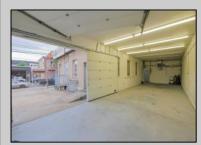

## COMMENTS

The property comprises a 2800+ sq ft building housing a warehouse and office space, complete with a reception desk. It is strategically positioned for use as a contractor distribution center or for any business necessitating indoor and outdoor gated parking for 8+ vehicles. The property/'s advantageous location ensures convenient accessibility to the Atlantic City Expressway and the Brigantine Connector Tunnel. Furthermore, it is equipped with bathroom facilities and gas heating. I highly recommend scheduling an appointment to view this property and encourage you to contact the listing agent to arrange a visit.

PROPERTY DETAILS

Exterior
OutsideFeatures
ParkingGarage
InteriorFeatures

Brick
Fence
6 to 10 Spaces
Restroom

Brick Face
Truck Door
Masonry
Notes and the second s

Basement Slab Heating Forced Air Gas-Natural HotWater Gas Water Public