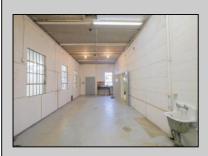

## COMMENTS

The property comprises a 2800+ sq ft building housing a warehouse and office space, complete with a reception desk. It is strategically positioned for use as a contractor distribution center or for any business necessitating indoor and outdoor gated parking for 8+ vehicles. The property/'s advantageous location ensures convenient accessibility to the Atlantic City Expressway and the Brigantine Connector Tunnel. Furthermore, it is equipped with bathroom facilities and gas heating. I highly recommend scheduling an appointment to view this property and encourage you to contact the listing agent to arrange a visit.

PROPERTY DETAILS

Exterior
OutsideFeatures
ParkingGarage
InteriorFeatures

Brick
Fence
6 to 10 Spaces
Restroom

Brick Face
Truck Door
Masonry
Notes and the second s

Basement Slab Heating Forced Air Gas-Natural HotWater Gas Water Public