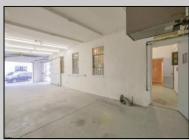

## COMMENTS

The property comprises a 2800+ sq ft building housing a warehouse and office space, complete with a reception desk. It is strategically positioned for use as a contractor distribution center or for any business necessitating indoor and outdoor gated parking for 8+ vehicles. The property/'s advantageous location ensures convenient accessibility to the Atlantic City Expressway and the Brigantine Connector Tunnel. Furthermore, it is equipped with bathroom facilities and gas heating. I highly recommend scheduling an appointment to view this property and encourage you to contact the listing agent to arrange a visit.

PROPERTY DETAILS

Exterior
OutsideFeatures
ParkingGarage
InteriorFeatures

Brick
Fence
6 to 10 Spaces
Restroom

Brick Face
Truck Door
Masonry
Notes and the second s

Basement Slab Heating Forced Air Gas-Natural HotWater Gas Water Public