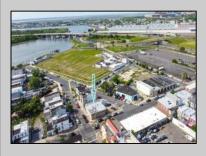

## 2431 Fairmount Ave Atlantic City, NJ 08401

Asking \$378,000.00

## COMMENTS

The property comprises a 2800+ sq ft building housing a warehouse and office space, complete with a reception desk. It is strategically positioned for use as a contractor distribution center or for any business necessitating indoor and outdoor gated parking for 8+ vehicles. The property/'s advantageous location ensures convenient accessibility to the Atlantic City Expressway and the Brigantine Connector Tunnel. Furthermore, it is equipped with bathroom facilities and gas heating. I highly recommend scheduling an appointment to view this property and encourage you to contact the listing agent to arrange a visit.