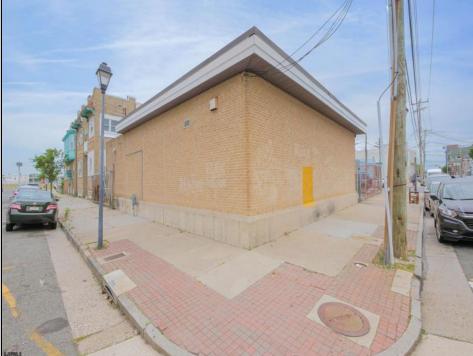

## COMMENTS

The property comprises a 2800+ sq ft building housing a warehouse and office space, complete with a reception desk. It is strategically positioned for use as a contractor distribution center or for any business necessitating indoor and outdoor gated parking for 8+ vehicles. The propertyl's advantageous location ensures convenient accessibility to the Atlantic City Expressway and the Brigantine Connector Tunnel. Furthermore, it is equipped with bathroom facilities and gas heating. I highly recommend scheduling an appointment to view this property and encourage you to contact the listing agent to arrange a visit.