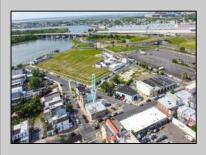

## 2431 Fairmount Ave Atlantic City, NJ 08401

Asking \$378,000.00

## COMMENTS

The property comprises a 2800+ sq ft building housing a warehouse and office space, complete with a reception desk. It is strategically positioned for use as a contractor distribution center or for any business necessitating indoor and outdoor gated parking for 8+ vehicles. The propertyl's advantageous location ensures convenient accessibility to the Atlantic City Expressway and the Brigantine Connector Tunnel. Furthermore, it is equipped with bathroom facilities and gas heating. I highly recommend scheduling an appointment to view this property and encourage you to contact the listing agent to arrange a visit.