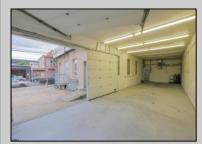

## COMMENTS

The property comprises a 2800+ sq ft building housing a warehouse and office space, complete with a reception desk. It is strategically positioned for use as a contractor distribution center or for any business necessitating indoor and outdoor gated parking for 8+ vehicles. The propertyl's advantageous location ensures convenient accessibility to the Atlantic City Expressway and the Brigantine Connector Tunnel. Furthermore, it is equipped with bathroom facilities and gas heating. I highly recommend scheduling an appointment to view this property and encourage you to contact the listing agent to arrange a visit.

| PROPERTY DETAILS                           |                                        |                                 |                              |
|--------------------------------------------|----------------------------------------|---------------------------------|------------------------------|
| Exterior<br>Brick<br>Brick Face<br>Masonry | OutsideFeatures<br>Fence<br>Truck Door | ParkingGarage<br>6 to 10 Spaces | InteriorFeatures<br>Restroom |
| Basement                                   | Heating                                | HotWater                        | Water                        |