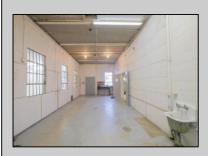

## COMMENTS

The property comprises a 2800+ sq ft building housing a warehouse and office space, complete with a reception desk. It is strategically positioned for use as a contractor distribution center or for any business necessitating indoor and outdoor gated parking for 8+ vehicles. The propertyl's advantageous location ensures convenient accessibility to the Atlantic City Expressway and the Brigantine Connector Tunnel. Furthermore, it is equipped with bathroom facilities and gas heating. I highly recommend scheduling an appointment to view this property and encourage you to contact the listing agent to arrange a visit.

| PROPERTY DETAILS                           |                                        |                                 |                              |
|--------------------------------------------|----------------------------------------|---------------------------------|------------------------------|
| Exterior<br>Brick<br>Brick Face<br>Masonry | OutsideFeatures<br>Fence<br>Truck Door | ParkingGarage<br>6 to 10 Spaces | InteriorFeatures<br>Restroom |
| Basement                                   | Heating                                | HotWater                        | Water                        |