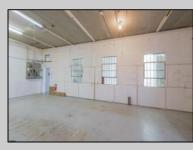

## COMMENTS

The property comprises a 2800+ sq ft building housing a warehouse and office space, complete with a reception desk. It is strategically positioned for use as a contractor distribution center or for any business necessitating indoor and outdoor gated parking for 8+ vehicles. The propertyl's advantageous location ensures convenient accessibility to the Atlantic City Expressway and the Brigantine Connector Tunnel. Furthermore, it is equipped with bathroom facilities and gas heating. I highly recommend scheduling an appointment to view this property and encourage you to contact the listing agent to arrange a visit.

| PROPERTY DETAILS                           |                                        |                                 |                              |
|--------------------------------------------|----------------------------------------|---------------------------------|------------------------------|
| Exterior<br>Brick<br>Brick Face<br>Masonry | OutsideFeatures<br>Fence<br>Truck Door | ParkingGarage<br>6 to 10 Spaces | InteriorFeatures<br>Restroom |
| Basement                                   | Heating                                | HotWater                        | Water                        |