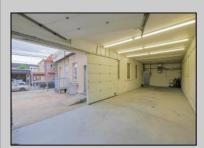

## **COMMENTS**

The property comprises a 2800+ sq ft building housing a warehouse and office space, complete with a reception desk. It is strategically positioned for use as a contractor distribution center or for any business necessitating indoor and outdoor gated parking for 8+ vehicles. The property\'s advantageous location ensures convenient accessibility to the Atlantic City Expressway and the Brigantine Connector Tunnel. Furthermore, it is equipped with bathroom facilities and gas heating. I highly recommend scheduling an appointment to view this property and encourage you to contact the listing agent to arrange a visit.

|       | PROPERTY DETAILS |               |
|-------|------------------|---------------|
| erior | OutsideFeatures  | ParkingGarage |

Exter InteriorFeatures 6 to 10 Spaces Brick Fence Restroom

Truck Door **Brick Face** Masonry