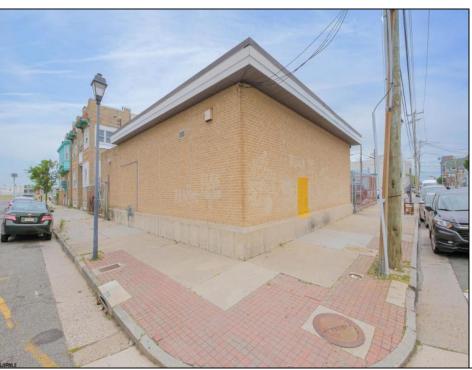

## **COMMENTS**

The property comprises a 2800+ sq ft building housing a warehouse and office space, complete with a reception desk. It is strategically positioned for use as a contractor distribution center or for any business necessitating indoor and outdoor gated parking for 8+ vehicles. The property\'s advantageous location ensures convenient accessibility to the Atlantic City Expressway and the Brigantine Connector Tunnel. Furthermore, it is equipped with bathroom facilities and gas heating. I highly recommend scheduling an appointment to view this property and encourage you to contact the listing agent to arrange a visit.