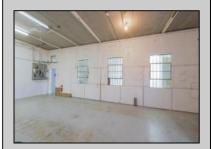

## **COMMENTS**

The property comprises a 2800+ sq ft building housing a warehouse and office space, complete with a reception desk. It is strategically positioned for use as a contractor distribution center or for any business necessitating indoor and outdoor gated parking for 8+ vehicles. The property\'s advantageous location ensures convenient accessibility to the Atlantic City Expressway and the Brigantine Connector Tunnel. Furthermore, it is equipped with bathroom facilities and gas heating. I highly recommend scheduling an appointment to view this property and encourage you to contact the listing agent to arrange a visit.

|       | PROPERTY DETAILS |               |
|-------|------------------|---------------|
| erior | OutsideFeatures  | ParkingGarage |

Exter InteriorFeatures 6 to 10 Spaces Brick Fence Restroom

Truck Door **Brick Face** Masonry