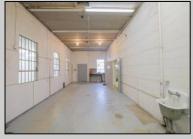

## **COMMENTS**

The property comprises a 2800+ sq ft building housing a warehouse and office space, complete with a reception desk. It is strategically positioned for use as a contractor distribution center or for any business necessitating indoor and outdoor gated parking for 8+ vehicles. The property\'s advantageous location ensures convenient accessibility to the Atlantic City Expressway and the Brigantine Connector Tunnel. Furthermore, it is equipped with bathroom facilities and gas heating. I highly recommend scheduling an appointment to view this property and encourage you to contact the listing agent to arrange a visit.