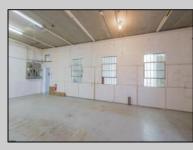

## COMMENTS

The property comprises a 2800+ sq ft building housing a warehouse and office space, complete with a reception desk. It is strategically positioned for use as a contractor distribution center or for any business necessitating indoor and outdoor gated parking for 8+ vehicles. The property/'s advantageous location ensures convenient accessibility to the Atlantic City Expressway and the Brigantine Connector Tunnel. Furthermore, it is equipped with bathroom facilities and gas heating. I highly recommend scheduling an appointment to view this property and encourage you to contact the listing agent to arrange a visit.