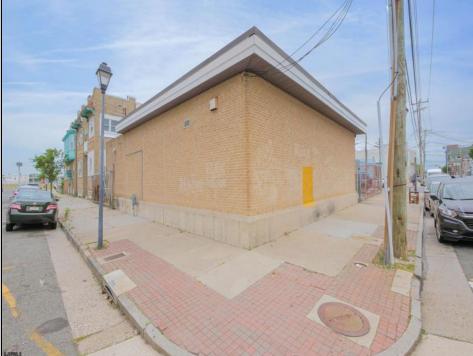

## COMMENTS

The property comprises a 2800+ sq ft building housing a warehouse and office space, complete with a reception desk. It is strategically positioned for use as a contractor distribution center or for any business necessitating indoor and outdoor gated parking for 8+ vehicles. The property/'s advantageous location ensures convenient accessibility to the Atlantic City Expressway and the Brigantine Connector Tunnel. Furthermore, it is equipped with bathroom facilities and gas heating. I highly recommend scheduling an appointment to view this property and encourage you to contact the listing agent to arrange a visit.