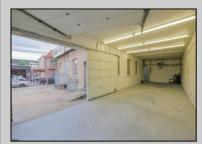

## COMMENTS

The property comprises a 2800+ sq ft building housing a warehouse and office space, complete with a reception desk. It is strategically positioned for use as a contractor distribution center or for any business necessitating indoor and outdoor gated parking for 8+ vehicles. The property/'s advantageous location ensures convenient accessibility to the Atlantic City Expressway and the Brigantine Connector Tunnel. Furthermore, it is equipped with bathroom facilities and gas heating. I highly recommend scheduling an appointment to view this property and encourage you to contact the listing agent to arrange a visit.

**PROPERTY DETAILS** Exterior **OutsideFeatures** ParkingGarage InteriorFeatures Brick Fence 6 to 10 Spaces Restroom Brick Face Truck Door Masonry Heating HotWater Water Basement

Forced Air

Gas-Natural

Slab