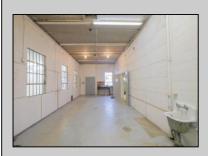

## COMMENTS

The property comprises a 2800+ sq ft building housing a warehouse and office space, complete with a reception desk. It is strategically positioned for use as a contractor distribution center or for any business necessitating indoor and outdoor gated parking for 8+ vehicles. The property/'s advantageous location ensures convenient accessibility to the Atlantic City Expressway and the Brigantine Connector Tunnel. Furthermore, it is equipped with bathroom facilities and gas heating. I highly recommend scheduling an appointment to view this property and encourage you to contact the listing agent to arrange a visit.