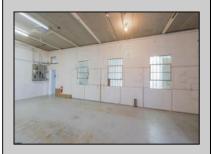

## **COMMENTS**

The property comprises a 2800+ sq ft building housing a warehouse and office space, complete with a reception desk. It is strategically positioned for use as a contractor distribution center or for any business necessitating indoor and outdoor gated parking for 8+ vehicles. The property\'s advantageous location ensures convenient accessibility to the Atlantic City Expressway and the Brigantine Connector Tunnel. Furthermore, it is equipped with bathroom facilities and gas heating. I highly recommend scheduling an appointment to view this property and encourage you to contact the listing agent to arrange a visit.

|  | PROF | PERTY | DETAILS | 3 |
|--|------|-------|---------|---|
|  |      |       |         |   |

| Exterior   | OutsideFeatures | ParkingGarage  | InteriorFeatures |
|------------|-----------------|----------------|------------------|
| Brick      | Fence           | 6 to 10 Spaces | Restroom         |
| Brick Face | Truck Door      |                |                  |