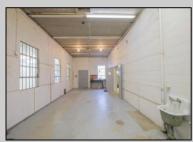

## **COMMENTS**

The property comprises a 2800+ sq ft building housing a warehouse and office space, complete with a reception desk. It is strategically positioned for use as a contractor distribution center or for any business necessitating indoor and outdoor gated parking for 8+ vehicles. The property\'s advantageous location ensures convenient accessibility to the Atlantic City Expressway and the Brigantine Connector Tunnel. Furthermore, it is equipped with bathroom facilities and gas heating. I highly recommend scheduling an appointment to view this property and encourage you to contact the listing agent to arrange a visit.

|  | PROF | PERTY | DETAILS | 3 |
|--|------|-------|---------|---|
|  |      |       |         |   |

| Exterior   | OutsideFeatures | ParkingGarage  | InteriorFeatures |
|------------|-----------------|----------------|------------------|
| Brick      | Fence           | 6 to 10 Spaces | Restroom         |
| Brick Face | Truck Door      |                |                  |