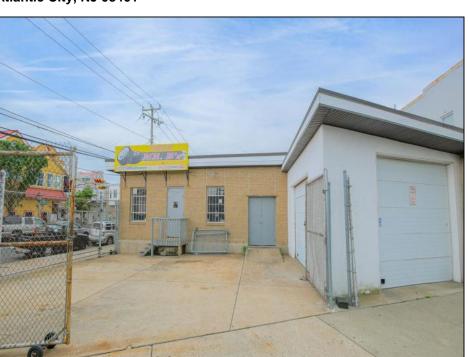

## **COMMENTS**

The property comprises a 2800+ sq ft building housing a warehouse and office space, complete with a reception desk. It is strategically positioned for use as a contractor distribution center or for any business necessitating indoor and outdoor gated parking for 8+ vehicles. The property\'s advantageous location ensures convenient accessibility to the Atlantic City Expressway and the Brigantine Connector Tunnel. Furthermore, it is equipped with bathroom facilities and gas heating. I highly recommend scheduling an appointment to view this property and encourage you to contact the listing agent to arrange a visit.

|  | PROF | PERTY | DETAILS | 3 |
|--|------|-------|---------|---|
|  |      |       |         |   |

| Exterior   | OutsideFeatures | ParkingGarage  | InteriorFeatures |
|------------|-----------------|----------------|------------------|
| Brick      | Fence           | 6 to 10 Spaces | Restroom         |
| Brick Face | Truck Door      |                |                  |