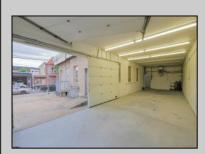

## **COMMENTS**

The property comprises a 2800+ sq ft building housing a warehouse and office space, complete with a reception desk. It is strategically positioned for use as a contractor distribution center or for any business necessitating indoor and outdoor gated parking for 8+ vehicles. The property\'s advantageous location ensures convenient accessibility to the Atlantic City Expressway and the Brigantine Connector Tunnel. Furthermore, it is equipped with bathroom facilities and gas heating. I highly recommend scheduling an appointment to view this property and encourage you to contact the listing agent to arrange a visit.

| PROPERTY DETAILS |                 |                |                  |
|------------------|-----------------|----------------|------------------|
| Exterior         | OutsideFeatures | ParkingGarage  | InteriorFeatures |
| Brick            | Fence           | 6 to 10 Spaces | Restroom         |
| Brick Face       | Truck Door      |                |                  |