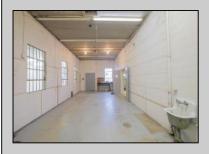

## **COMMENTS**

The property comprises a 2800+ sq ft building housing a warehouse and office space, complete with a reception desk. It is strategically positioned for use as a contractor distribution center or for any business necessitating indoor and outdoor gated parking for 8+ vehicles. The property\'s advantageous location ensures convenient accessibility to the Atlantic City Expressway and the Brigantine Connector Tunnel. Furthermore, it is equipped with bathroom facilities and gas heating. I highly recommend scheduling an appointment to view this property and encourage you to contact the listing agent to arrange a visit.