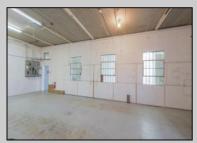

## **COMMENTS**

The property comprises a 2800+ sq ft building housing a warehouse and office space, complete with a reception desk. It is strategically positioned for use as a contractor distribution center or for any business necessitating indoor and outdoor gated parking for 8+ vehicles. The property\'s advantageous location ensures convenient accessibility to the Atlantic City Expressway and the Brigantine Connector Tunnel. Furthermore, it is equipped with bathroom facilities and gas heating. I highly recommend scheduling an appointment to view this property and encourage you to contact the listing agent to arrange a visit.

| PROPERTY DETAILS |                 |                |                  |
|------------------|-----------------|----------------|------------------|
| Exterior         | OutsideFeatures | ParkingGarage  | InteriorFeatures |
| Brick            | Fence           | 6 to 10 Spaces | Restroom         |
| Brick Face       | Truck Door      |                |                  |