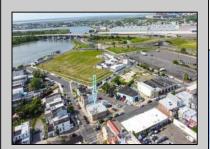

## **COMMENTS**

The property comprises a 2800+ sq ft building housing a warehouse and office space, complete with a reception desk. It is strategically positioned for use as a contractor distribution center or for any business necessitating indoor and outdoor gated parking for 8+ vehicles. The property\'s advantageous location ensures convenient accessibility to the Atlantic City Expressway and the Brigantine Connector Tunnel. Furthermore, it is equipped with bathroom facilities and gas heating. I highly recommend scheduling an appointment to view this property and encourage you to contact the listing agent to arrange a visit.