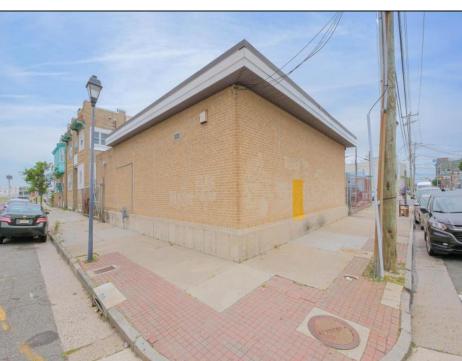

## **COMMENTS**

The property comprises a 2800+ sq ft building housing a warehouse and office space, complete with a reception desk. It is strategically positioned for use as a contractor distribution center or for any business necessitating indoor and outdoor gated parking for 8+ vehicles. The property\'s advantageous location ensures convenient accessibility to the Atlantic City Expressway and the Brigantine Connector Tunnel. Furthermore, it is equipped with bathroom facilities and gas heating. I highly recommend scheduling an appointment to view this property and encourage you to contact the listing agent to arrange a visit.

Brick Face Truck Doo Masonry

Basement Heating HotWater Water Slab Forced Air Gas Public Gas-Natural

Sewer

Ask for Carole Lelli Berger Realty Inc 109 E 55th St., Ocean City Call: 609-399-4211 Email to: cll@bergerrealty.com