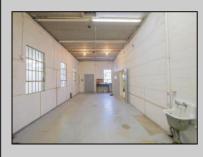

## COMMENTS

The property comprises a 2800+ sq ft building housing a warehouse and office space, complete with a reception desk. It is strategically positioned for use as a contractor distribution center or for any business necessitating indoor and outdoor gated parking for 8+ vehicles. The property/'s advantageous location ensures convenient accessibility to the Atlantic City Expressway and the Brigantine Connector Tunnel. Furthermore, it is equipped with bathroom facilities and gas heating. I highly recommend scheduling an appointment to view this property and encourage you to contact the listing agent to arrange a visit.

| PROPERTY DETAILS                           |                                        |                                 |                              |
|--------------------------------------------|----------------------------------------|---------------------------------|------------------------------|
| Exterior<br>Brick<br>Brick Face<br>Masonry | OutsideFeatures<br>Fence<br>Truck Door | ParkingGarage<br>6 to 10 Spaces | InteriorFeatures<br>Restroom |
| Deserves                                   | Line Const                             |                                 |                              |