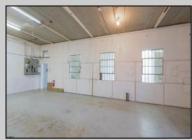

## COMMENTS

The property comprises a 2800+ sq ft building housing a warehouse and office space, complete with a reception desk. It is strategically positioned for use as a contractor distribution center or for any business necessitating indoor and outdoor gated parking for 8+ vehicles. The property/'s advantageous location ensures convenient accessibility to the Atlantic City Expressway and the Brigantine Connector Tunnel. Furthermore, it is equipped with bathroom facilities and gas heating. I highly recommend scheduling an appointment to view this property and encourage you to contact the listing agent to arrange a visit.