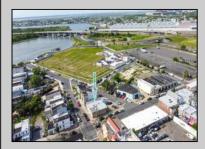

## COMMENTS

The property comprises a 2800+ sq ft building housing a warehouse and office space, complete with a reception desk. It is strategically positioned for use as a contractor distribution center or for any business necessitating indoor and outdoor gated parking for 8+ vehicles. The property/'s advantageous location ensures convenient accessibility to the Atlantic City Expressway and the Brigantine Connector Tunnel. Furthermore, it is equipped with bathroom facilities and gas heating. I highly recommend scheduling an appointment to view this property and encourage you to contact the listing agent to arrange a visit.