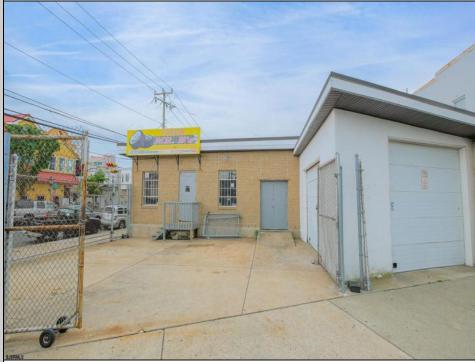

## 2431 Fairmount Ave Atlantic City, NJ 08401

Asking \$378,000.00

## COMMENTS

The property comprises a 2800+ sq ft building housing a warehouse and office space, complete with a reception desk. It is strategically positioned for use as a contractor distribution center or for any business necessitating indoor and outdoor gated parking for 8+ vehicles. The property/'s advantageous location ensures convenient accessibility to the Atlantic City Expressway and the Brigantine Connector Tunnel. Furthermore, it is equipped with bathroom facilities and gas heating. I highly recommend scheduling an appointment to view this property and encourage you to contact the listing agent to arrange a visit.

| PROPERTY DETAILS                           |                                        |                                 |                              |
|--------------------------------------------|----------------------------------------|---------------------------------|------------------------------|
| Exterior<br>Brick<br>Brick Face<br>Masonry | OutsideFeatures<br>Fence<br>Truck Door | ParkingGarage<br>6 to 10 Spaces | InteriorFeatures<br>Restroom |
| Deserves                                   | Line Const                             |                                 |                              |