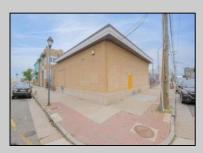

## COMMENTS

The property comprises a 2800+ sq ft building housing a warehouse and office space, complete with a reception desk. It is strategically positioned for use as a contractor distribution center or for any business necessitating indoor and outdoor gated parking for 8+ vehicles. The property/'s advantageous location ensures convenient accessibility to the Atlantic City Expressway and the Brigantine Connector Tunnel. Furthermore, it is equipped with bathroom facilities and gas heating. I highly recommend scheduling an appointment to view this property and encourage you to contact the listing agent to arrange a visit.

| PROPERTY DETAILS                           |                                        |                                 |                              |
|--------------------------------------------|----------------------------------------|---------------------------------|------------------------------|
| Exterior<br>Brick<br>Brick Face<br>Masonry | OutsideFeatures<br>Fence<br>Truck Door | ParkingGarage<br>6 to 10 Spaces | InteriorFeatures<br>Restroom |
| Deserves                                   | Line Const                             |                                 |                              |