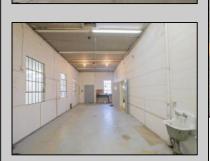

## **COMMENTS**

The property comprises a 2800+ sq ft building housing a warehouse and office space, complete with a reception desk. It is strategically positioned for use as a contractor distribution center or for any business necessitating indoor and outdoor gated parking for 8+ vehicles. The property\'s advantageous location ensures convenient accessibility to the Atlantic City Expressway and the Brigantine Connector Tunnel. Furthermore, it is equipped with bathroom facilities and gas heating. I highly recommend scheduling an appointment to view this property and encourage you to contact the listing agent to arrange a visit.

## PROPERTY DETAILS

| Exterior   | OutsideFeatures | ParkingGarage  | InteriorFeatures |
|------------|-----------------|----------------|------------------|
| Brick      | Fence           | 6 to 10 Spaces | Restroom         |
| Brick Face | Truck Door      |                |                  |