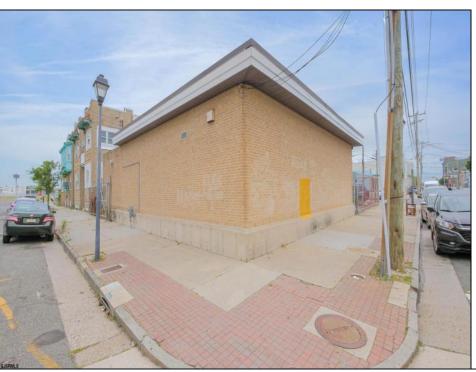

## **COMMENTS**

The property comprises a 2800+ sq ft building housing a warehouse and office space, complete with a reception desk. It is strategically positioned for use as a contractor distribution center or for any business necessitating indoor and outdoor gated parking for 8+ vehicles. The property\'s advantageous location ensures convenient accessibility to the Atlantic City Expressway and the Brigantine Connector Tunnel. Furthermore, it is equipped with bathroom facilities and gas heating. I highly recommend scheduling an appointment to view this property and encourage you to contact the listing agent to arrange a visit.