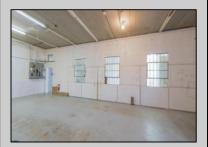

## **COMMENTS**

The property comprises a 2800+ sq ft building housing a warehouse and office space, complete with a reception desk. It is strategically positioned for use as a contractor distribution center or for any business necessitating indoor and outdoor gated parking for 8+ vehicles. The property\'s advantageous location ensures convenient accessibility to the Atlantic City Expressway and the Brigantine Connector Tunnel. Furthermore, it is equipped with bathroom facilities and gas heating. I highly recommend scheduling an appointment to view this property and encourage you to contact the listing agent to arrange a visit.

## PROPERTY DETAILS

| Exterior   | OutsideFeatures | ParkingGarage  | InteriorFeatures |
|------------|-----------------|----------------|------------------|
| Brick      | Fence           | 6 to 10 Spaces | Restroom         |
| Brick Face | Truck Door      |                |                  |