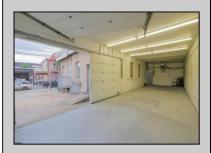

## **COMMENTS**

The property comprises a 2800+ sq ft building housing a warehouse and office space, complete with a reception desk. It is strategically positioned for use as a contractor distribution center or for any business necessitating indoor and outdoor gated parking for 8+ vehicles. The property\'s advantageous location ensures convenient accessibility to the Atlantic City Expressway and the Brigantine Connector Tunnel. Furthermore, it is equipped with bathroom facilities and gas heating. I highly recommend scheduling an appointment to view this property and encourage you to contact the listing agent to arrange a visit.

## PROPERTY DETAILS

| Exterior   | OutsideFeatures | ParkingGarage  | InteriorFeatures |
|------------|-----------------|----------------|------------------|
| Brick      | Fence           | 6 to 10 Spaces | Restroom         |
| Brick Face | Truck Door      |                |                  |