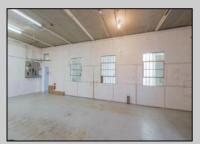

## **COMMENTS**

The property comprises a 2800+ sq ft building housing a warehouse and office space, complete with a reception desk. It is strategically positioned for use as a contractor distribution center or for any business necessitating indoor and outdoor gated parking for 8+ vehicles. The property\'s advantageous location ensures convenient accessibility to the Atlantic City Expressway and the Brigantine Connector Tunnel. Furthermore, it is equipped with bathroom facilities and gas heating. I highly recommend scheduling an appointment to view this property and encourage you to contact the listing agent to arrange a visit.

| TROILETT DETAILS |                 |                |                  |  |
|------------------|-----------------|----------------|------------------|--|
| Exterior         | OutsideFeatures | ParkingGarage  | InteriorFeatures |  |
| Brick            | Fence           | 6 to 10 Spaces | Restroom         |  |
| Brick Face       | Truck Door      |                |                  |  |