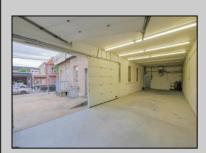

## **COMMENTS**

The property comprises a 2800+ sq ft building housing a warehouse and office space, complete with a reception desk. It is strategically positioned for use as a contractor distribution center or for any business necessitating indoor and outdoor gated parking for 8+ vehicles. The property\'s advantageous location ensures convenient accessibility to the Atlantic City Expressway and the Brigantine Connector Tunnel. Furthermore, it is equipped with bathroom facilities and gas heating. I highly recommend scheduling an appointment to view this property and encourage you to contact the listing agent to arrange a visit.

| TROILETT DETAILS |                 |                |                  |  |
|------------------|-----------------|----------------|------------------|--|
| Exterior         | OutsideFeatures | ParkingGarage  | InteriorFeatures |  |
| Brick            | Fence           | 6 to 10 Spaces | Restroom         |  |
| Brick Face       | Truck Door      |                |                  |  |