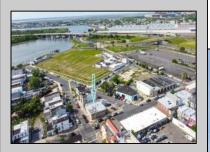

## **COMMENTS**

The property comprises a 2800+ sq ft building housing a warehouse and office space, complete with a reception desk. It is strategically positioned for use as a contractor distribution center or for any business necessitating indoor and outdoor gated parking for 8+ vehicles. The property\'s advantageous location ensures convenient accessibility to the Atlantic City Expressway and the Brigantine Connector Tunnel. Furthermore, it is equipped with bathroom facilities and gas heating. I highly recommend scheduling an appointment to view this property and encourage you to contact the listing agent to arrange a visit.

| TROILETT DETAILS |                 |                |                  |  |
|------------------|-----------------|----------------|------------------|--|
| Exterior         | OutsideFeatures | ParkingGarage  | InteriorFeatures |  |
| Brick            | Fence           | 6 to 10 Spaces | Restroom         |  |
| Brick Face       | Truck Door      |                |                  |  |