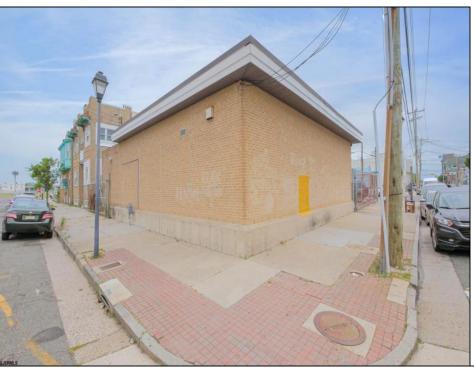

## **COMMENTS**

The property comprises a 2800+ sq ft building housing a warehouse and office space, complete with a reception desk. It is strategically positioned for use as a contractor distribution center or for any business necessitating indoor and outdoor gated parking for 8+ vehicles. The property\'s advantageous location ensures convenient accessibility to the Atlantic City Expressway and the Brigantine Connector Tunnel. Furthermore, it is equipped with bathroom facilities and gas heating. I highly recommend scheduling an appointment to view this property and encourage you to contact the listing agent to arrange a visit.