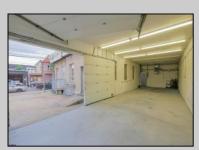

## **COMMENTS**

The property comprises a 2800+ sq ft building housing a warehouse and office space, complete with a reception desk. It is strategically positioned for use as a contractor distribution center or for any business necessitating indoor and outdoor gated parking for 8+ vehicles. The property\'s advantageous location ensures convenient accessibility to the Atlantic City Expressway and the Brigantine Connector Tunnel. Furthermore, it is equipped with bathroom facilities and gas heating. I highly recommend scheduling an appointment to view this property and encourage you to contact the listing agent to arrange a visit.

|            | FRUFE           |                |                  |
|------------|-----------------|----------------|------------------|
| Exterior   | OutsideFeatures | ParkingGarage  | InteriorFeatures |
| Brick      | Fence           | 6 to 10 Spaces | Restroom         |
| Brick Face | Truck Door      |                |                  |