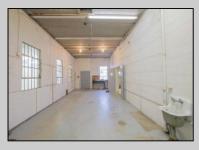

## **COMMENTS**

The property comprises a 2800+ sq ft building housing a warehouse and office space, complete with a reception desk. It is strategically positioned for use as a contractor distribution center or for any business necessitating indoor and outdoor gated parking for 8+ vehicles. The property\'s advantageous location ensures convenient accessibility to the Atlantic City Expressway and the Brigantine Connector Tunnel. Furthermore, it is equipped with bathroom facilities and gas heating. I highly recommend scheduling an appointment to view this property and encourage you to contact the listing agent to arrange a visit.