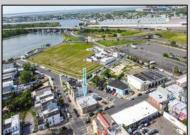

## **COMMENTS**

The property comprises a 2800+ sq ft building housing a warehouse and office space, complete with a reception desk. It is strategically positioned for use as a contractor distribution center or for any business necessitating indoor and outdoor gated parking for 8+ vehicles. The property\'s advantageous location ensures convenient accessibility to the Atlantic City Expressway and the Brigantine Connector Tunnel. Furthermore, it is equipped with bathroom facilities and gas heating. I highly recommend scheduling an appointment to view this property and encourage you to contact the listing agent to arrange a visit.