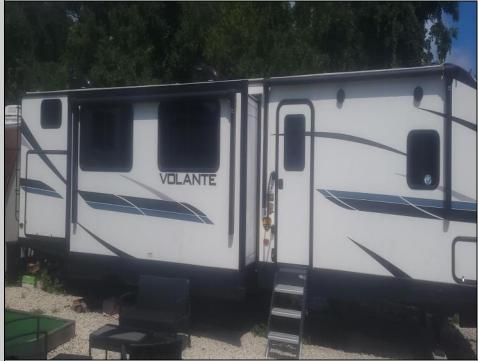

## COMMENTS

Just minutes from Cape May and Wildwood, your seasonal get away awaits. Perfect seasonal spot for snowbirds. Located in Sun Retreats Cape May Wildwood, Unit A 18 is located on a spacious site close to the pool, store, community fire pit and pickleball/ tennis court, as well as both playgrounds. The season runs from April 1-Oct 31. There is still over 2 months left to enjoy your new vacation spot at the Jersey Shore. This unit is a 2022 Volatiare, with 2 bedrooms, one full bath and one half bath, it sleeps 10 comfortably. Sun Retreats Cape May Wildwood offers endless activities and amenities for people of all ages. The seasonal rate is just \$6280 a year, making this an affordable seven-month getaway spot.