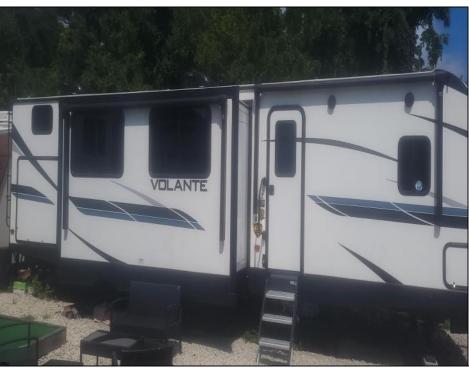

## **COMMENTS**

Just minutes from Cape May and Wildwood, your seasonal get away awaits. Perfect seasonal spot for snowbirds. Located in Sun Retreats Cape May Wildwood, Unit A 18 is located on a spacious site close to the pool, store, community fire pit and pickleball/ tennis court, as well as both playgrounds. The season runs from April 1-Oct 31. There is still over 2 months left to enjoy your new vacation spot at the Jersey Shore. This unit is a 2022 Volatiare, with 2 bedrooms, one full bath and one half bath, it sleeps 10 comfortably. Sun Retreats Cape May Wildwood offers endless activities and amenities for people of all ages. The seasonal rate is just \$6280 a year, making this an affordable seven-month getaway spot.